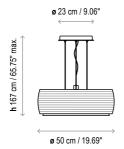

10 W GU24 A15 LED |

Voltage: 120V~60Hz

### 2 Boxes:

- 1 Box 21.65 x 21.65 x 29.53 inches Vol.: 8.0129 ft<sup>3</sup> Weight: 26.46 lbs
- 1 Box 23.62 x 23.62 x 15.75 inches Vol.: 5.0853 ft<sup>3</sup> Weight: 15.43 lbs

# Certifications: (





| Ref       | Finishings               |
|-----------|--------------------------|
| 2220205U  | Nickel-Opal Glass        |
| 2220206U  | Chrome-Opal Glass        |
| 2220205GU | Nickel-Opal Glass / GU24 |
| 2220206GU | Chrome-Opal Glass / GU24 |

Lamp with incorporated dimmer

Transparent wire + white dimmer

Optical glass diffuser

## IMPORTANT NOTE:

Due to the nature of the hand blown crystal, natural variations should be expected and will not be considered an imperfection.

Not Customizable

#### Measures



Inari S/50 Inari M/58 Inari P/162