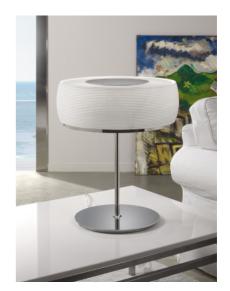

# Inari M/58

Name: Inari M/58

Design: Joana Bover / 2010

Typology: Table lamp

**Environment: Indoor** 

#### Technical description:

Table lamp with iron structure coated in shiny chrome or satin nickel coated finish. Lamp shade is opal crystal blown into a globe, with only the middle section being utilized. Opal crystal undergoes sand blast treatment, which lends an opaque, frosty appearance to the glass. Matte glass upper diffuser is included with the fixture, lower iron diffuser with chrome or nickel coating is also included. Consult sales team for possible dimming options. Only product finishing is customizable.