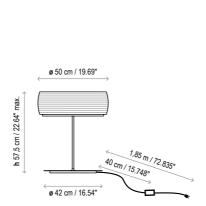

W GU24 A15 LED |

Voltage: 120V~60Hz

### 2 Boxes:

- 1 Box 21.65 x 21.65 x 29.53 inches Vol.: 8.0129 ft<sup>3</sup> Weight: 26.46 lbs
- 1 Box 23.62 x 23.62 x 15.75 inches Vol.: 5.0853 ft<sup>3</sup> Weight: 15.43 lbs

# Certifications: (





| Ref       | Finishings               |
|-----------|--------------------------|
| 2220205U  | Nickel-Opal Glass        |
| 2220206U  | Chrome-Opal Glass        |
| 2220205GU | Nickel-Opal Glass / GU24 |
| 2220206GU | Chrome-Opal Glass / GU24 |

Lamp with incorporated dimmer

Transparent wire + white dimmer

Optical glass diffuser

## IMPORTANT NOTE:

Due to the nature of the hand blown crystal, natural variations should be expected and will not be considered an imperfection.

Not Customizable

#### Measures



Inari S/50 Inari M/58 Inari P/162