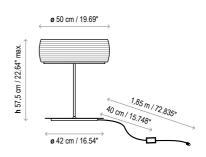

W GU24 T3 CFL  |
| <b>%</b> 8 | 3 x 10 W GU24 A15 LED |

Voltage: 120V~60Hz

### 2 Boxes:

- 1 Box 21.65 x 21.65 x 29.53 inches Vol.: 8.0129 ft<sup>3</sup> Weight: 26.46 lbs
- 1 Box 23.62 x 23.62 x 15.75 inches Vol.: 5.0853 ft<sup>3</sup> Weight: 15.43 lbs

# Certifications: (





| Ref       | Finishings               |
|-----------|--------------------------|
| 2220205U  | Nickel-Opal Glass        |
| 2220206U  | Chrome-Opal Glass        |
| 2220205GU | Nickel-Opal Glass / GU24 |
| 2220206GU | Chrome-Opal Glass / GU24 |

Lamp with incorporated dimmer

Transparent wire + white dimmer

Optical glass diffuser

## IMPORTANT NOTE:

Due to the nature of the hand blown crystal, natural variations should be expected and will not be considered an imperfection.

Not Customizable

#### Measures



Inari S/50 Inari M/58 Inari P/162