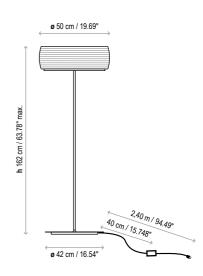

GU24 A15 LED |

Voltage: 120V~60Hz

### 2 Boxes:

- 1 Box 21.65 x 21.65 x 29.53 inches Vol.: 8.0129 ft<sup>3</sup> Weight: 26.46 lbs
- 1 Box 23.62 x 23.62 x 15.75 inches Vol.: 5.0853 ft<sup>3</sup> Weight: 15.43 lbs

# Certifications: (





| Ref       | Finishings               |
|-----------|--------------------------|
| 2220205U  | Nickel-Opal Glass        |
| 2220206U  | Chrome-Opal Glass        |
| 2220205GU | Nickel-Opal Glass / GU24 |
| 2220206GU | Chrome-Opal Glass / GU24 |

Lamp with incorporated dimmer

Transparent wire + white dimmer

Optical glass diffuser

## IMPORTANT NOTE:

Due to the nature of the hand blown crystal, natural variations should be expected and will not be considered an imperfection.

Not Customizable

#### Measures



Inari S/50 Inari M/58 Inari P/162