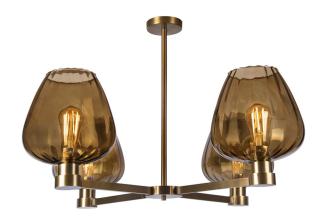

# Pendant | GISELLE AMBER

#### **PENDANT**

Material: Metal & Glass Finish shown: Amber Metalwork: Antique Brass Code: PD-GISE-ABRS-AMBR

#### **LAMPING**

4 x E27 Lampholder - 25W max. LED bulb recommended.