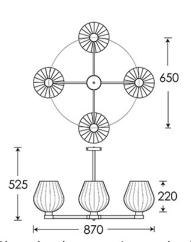

Dimensions in mm and approximate.

H&G Decorative lighting for beautiful spaces

www.heathfield.co.uk | + 44 (0) 1732 350450 | sales@heathfield.co.uk Unit 1, Priory Road, Tonbridge, Kent, TN9 2AF, United Kingdom