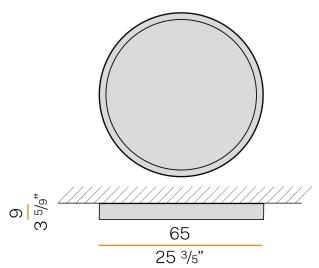

FLUX      | 8857lm                   |
| LUMEN OUTPUT               | 5864lm                   |
| EFFICIENCY                 | 66.2%                    |
| WEIGHT                     | 8,60 Kg                  |
| PROTECTION DEGREE          | IP40                     |
| COLOUR TOLLERANCES         | SDCM 3                   |
| GLOW WIRE TEST PERFORMANCE | 850°                     |
| PACKING DIMENSIONS         | 68,0 x 68,0 x 16,0 cm    |
|                            |                          |



Ceiling lighting fixture for interiors, with direct light emission. Pickled sheet metal structure in white polyacrylic paint. Aluminium dissipation plate.

Pickled sheet metal closing frame in polyacrylic paint. Modelled polycarbonate diffuser with opaline finish.







# Technical drawing



# **Application**



### Polar diagram