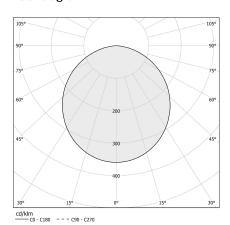

LUMEN OUTPUT               | 5864lm                   |
| EFFICIENCY                 | 66.2%                    |
| WEIGHT                     | 8,60 Kg                  |
| PROTECTION DEGREE          | IP40                     |
| COLOUR TOLLERANCES         | SDCM 3                   |
| GLOW WIRE TEST PERFORMANCE | 850°                     |
| PACKING DIMENSIONS         | 68,0 x 68,0 x 16,0 cm    |
|                            |                          |



Ceiling lighting fixture for interiors, with direct light emission. Pickled sheet metal structure in white polyacrylic paint. Aluminium dissipation plate.

Pickled sheet metal closing frame in polyacrylic paint. Modelled polycarbonate diffuser with opaline finish.







# Technical drawing



# **Application**



### Polar diagram