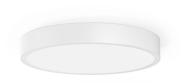

Ceiling lighting fixture for interiors, with direct light emission. Pickled sheet metal structure in white polyacrylic paint. Aluminium dissipation plate.

Pickled sheet metal closing frame in polyacrylic paint. Modelled polycarbonate diffuser with opaline finish.