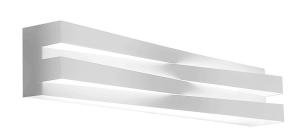

Wall lighting fixture for interiors, with direct and indirect light emission.

Pickled sheet metal structure in polyacrylic paint.

Pickled sheet metal cover in white or mat brass polyacrylic paint, or with gold leaf coating.

Diffuser in modelled frosted glass.