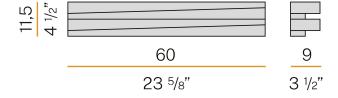

| DRIVER                   | integrated included      |
| NOMINAL LUMINOUS FLUX    | 6000lm                   |
| LUMEN OUTPUT             | 4680lm                   |
| EFFICIENCY               | 78%                      |
| WEIGHT                   | 2,32 Kg                  |
| PROTECTION DEGREE        | IP20                     |
| COLOUR TOLLERANCES       | SDCM <4                  |
| PACKING DIMENSIONS       | 32,0 x 62,0 x 21,0 cm    |
|                          |                          |



Wall lighting fixture for interiors, with direct and indirect light emission.

Pickled sheet metal structure in polyacrylic paint.

Pickled sheet metal cover in white or mat brass polyacrylic paint, or with gold leaf coating.

Diffuser in modelled frosted glass.







### Technical drawing



# Polar diagram