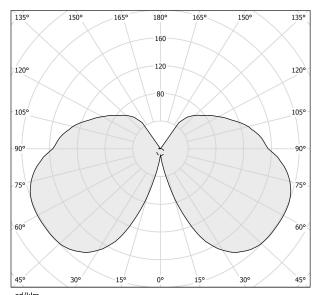

| integrated included      |
| NOMINAL LUMINOUS FLUX    | 6000lm                   |
| LUMEN OUTPUT             | 4680lm                   |
| EFFICIENCY               | 78%                      |
| WEIGHT                   | 2,32 Kg                  |
| PROTECTION DEGREE        | IP20                     |
| COLOUR TOLLERANCES       | SDCM <4                  |
| PACKING DIMENSIONS       | 32,0 x 62,0 x 21,0 cm    |
|                          |                          |



Wall lighting fixture for interiors, with direct and indirect light emission.

Pickled sheet metal structure in polyacrylic paint.

Pickled sheet metal cover in white or mat brass polyacrylic paint, or with gold leaf coating.

Diffuser in modelled frosted glass.







### Technical drawing



# Polar diagram