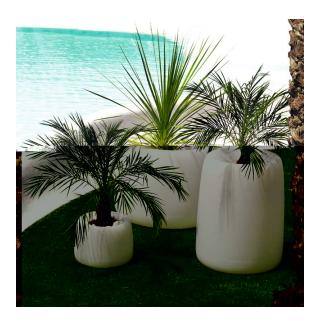

tion between one or more products simultaneously via the DMX transmitter (not included). There are two options to choose from: Professional XLR DMX and Home WIFI DMX. (Remote control included). Optional battery

# RGBW LED BATTERY Ref. 42310Y

Unit with internal lighting with battery-powered RGBW LED technology. Includes charger and remote control for switching colors and charger. Available only in matte ice white finish.





Unit with internal lighting with RGBW LED technology and remote control unit for switching colors. Also controlLED by DMX-1024 (wireless), enabling communication between one or more products simultaneously via the DMX transmitter (not included). There are two options to choose from: Professional XLR DMX and Home WIFI DMX. (Remote control included).

## **Ambients**