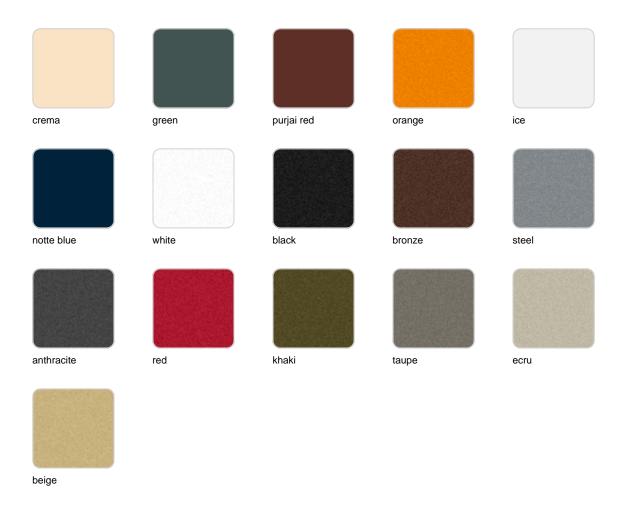

## Organic round planter ø42x33

The most extensive collection of indoor and outdoor planters designed by <u>Studio</u> <u>Vondom</u>. Timeless and minimalist designs that allow you to create unique and original atmospheres for homes, restaurants and any space.



## Info

## Description

Weight: 2.8 Kg



## **Finishes**

## finishes

#### BASIC Ref. 42310A



Matt Polyethylene

SELF-WATERING Ref. 42310R



Self-watering system included in all planters except those with basic finish

#### LACQUERED Ref. 42310RF



04.11.2022

champany

#### Lacquered Polyethylene

## lighting

LIGHT

Ref. 42310W



White internally lit unit with LED technology. Available only in matte ice white finish.

RGBW LED Ref. 42310L



Unit with internal lighting with RGBW LED technology and remote control unit for switching colors. Available only in matte ice white finish. Remote control included.

RGBW LED DMX Ref. 42310D



ice

Unit with internal lighting with RGBW LED technology and remote control unit for switching colors. Also controlLED by DMX-1024 (wireless), enabling communication between one or more products simultaneously via the DMX transmitter (not includ