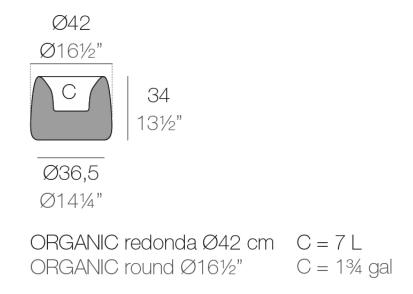

## Organic round planter ø42x33

The most extensive collection of indoor and outdoor planters designed by <u>Studio</u> <u>Vondom</u>. Timeless and minimalist designs that allow you to create unique and original atmospheres for homes, restaurants and any space.

## Description

Weight: 2.8 Kg