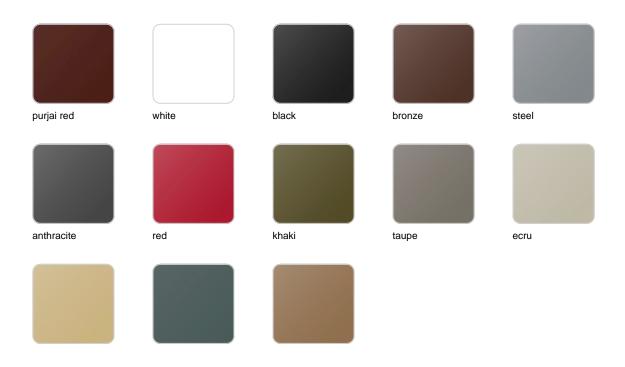

## Organic round planter ø42x33

The most extensive collection of indoor and outdoor planters designed by <u>Studio</u> <u>Vondom</u>. Timeless and minimalist designs that allow you to create unique and original atmospheres for homes, restaurants and any space.



## Info

## Description

Weight: 2.8 Kg



## **Finishes**

## finishes

#### BASIC Ref. 42310A



Matt Polyethylene

SELF-WATERING Ref. 42310R



Self-watering system included in all planters except those with basic finish

#### LACQUERED Ref. 42310RF



04.11.2022

champany

#### Lacquered Polyethylene

## lighting

LIGHT

Ref. 42310W



White internally lit unit with LED technology. Available only in matte ice white finish.

RGBW LED Ref. 42310L



Unit with internal lighting with RGBW LED technology and remote control unit for switching colors. Available only in matte ice white finish. Remote control included.

RGBW LED DMX Ref. 42310D



ice

Unit with internal lighting with RGBW LED technology and remote control unit for switching colors. Also controlLED by DMX-1024 (wireless), enabling communication between one or more products simultaneously via the DMX transmitter (not included). There are two options to choose from: Professional XLR DMX and Home WIFI DMX. (Remote control included). Optional battery

# RGBW LED BATTERY Ref. 42310