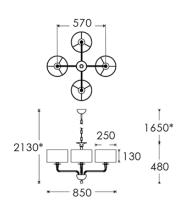

Dimensions in mm and approximate
\*Adjustable flex and chain length

H&G

Decorative lighting for beautiful spaces

www.heathfield.co.uk | + 44 (0) 1732 350450 | sales@heathfield.co.uk Unit 1, Priory Road, Tonbridge, Kent, TN9 2AF, United Kingdom