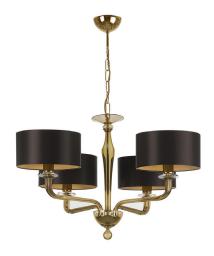

# Pendant | CZARINA 4 ARM GOLD

# **PENDANT**

Material: Glass Finish shown: Gold Metalwork: Gold

Code: PD-CZAR-BRSS-OGLD-4LT

## LAMPSHADE AS SHOWN

10" Thin Drum Chocolate Satin Shade code: SH-10-THDR Shade lining: Gold PVC