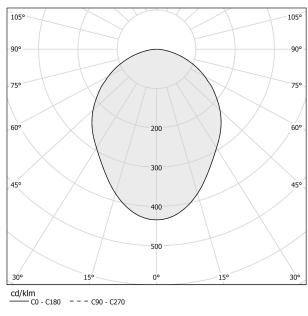

DRIVER                   | integrated included     |
| NOMINAL LUMINOUS FLUX    | 884lm                   |
| LUMEN OUTPUT             | 706lm                   |
| EFFICIENCY               | 79.9%                   |
| WEIGHT                   | 0,83 Kg                 |
| PROTECTION DEGREE        | IP40                    |
| COLOUR TOLLERANCES       | SDCM 3                  |
| PACKING DIMENSIONS       | 6,0 x 119,0 x 25,0 cm   |

# CE ERE 🗵 🗆

### **Technical drawing**





Module for luminous flux automatic regulation, complete with sensor for measuring environmental conditions and with Bluetooth antenna for managing the device or for connecting it to a Building Automation system.

Equipped with a 1,6m (63") long power cable with jack connector and adapter plug.

### Polar diagram





titanium