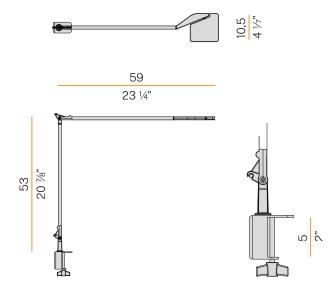

### **Technical drawing**

Module for luminous flux automatic regulation, complete with sensor for measuring environmental conditions and with Bluetooth antenna for managing the device or for connecting it to a Building Automation system.

Equipped with a 1,6m (63") long power cable with jack connector and adapter plug.