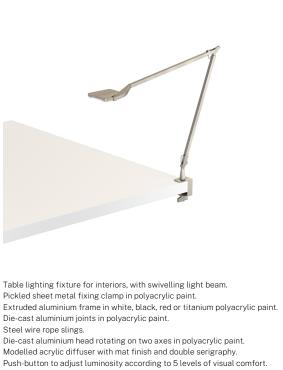

### Jackie lot

220-240V AC dimmable (IoT/Step DIM) CM07730.000.0413

#### Data sheet

| CODE                     | CM07730.000.0413        |
|--------------------------|-------------------------|
| SYSTEM POWER CONSUMPTION | 10W                     |
| EFFICACY                 | 70.6lm/W                |
| LIGHT SOURCE             | LED                     |
| LIGHT SOURCE LIFETIME    | L90 (B10) 50.000h       |
| COLOUR TEMPERATURE       | 3000K Ra>90             |
| LIGHT DISTRIBUTION       | adjustable              |
| BEAM ANGLE               | 90°                     |
| POWER SUPPLY             | 220-240V AC             |
| FREQUENCY                | 50/60Hz                 |
| ELECTRICAL CONFIGURATION | dimmable (IoT/Step DIM) |
| DRIVER                   | integrated included     |
| NOMINAL LUMINOUS FLUX    | 884lm                   |
| LUMEN OUTPUT             | 706lm                   |
| EFFICIENCY               | 79.9%                   |
| WEIGHT                   | 0,83 Kg                 |
| PROTECTION DEGREE        | IP40                    |
| COLOUR TOLLERANCES       | SDCM 3                  |
| PACKING DIMENSIONS       | 6,0 x 119,0 x 25,0 cm   |