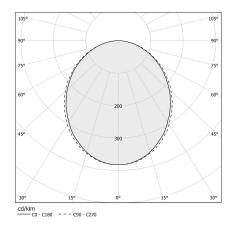

## PANZERI

### Brooklyn Round

Data sheet

SYSTEM POWER CONSUMPTION

CODE

EFFICACY

LIGHT SOURCE

LIGHT SOURCE LIFETIME

COLOUR TEMPERATURE

ELECTRICAL CONFIGURATION

NOMINAL LUMINOUS FLUX

LIGHT DISTRIBUTION

POWER SUPPLY

LUMEN OUTPUT

PROTECTION DEGREE

COLOUR TOLLERANCES

PACKING DIMENSIONS

EFFICIENCY

WEIGHT

FREQUENCY

DRIVER

220-240V AC dimmable (DALI/Push DIM) P23201.360.0402

P23201.360.0402

L80 (B20) 80.000h

3000K Ra>90

220-240V AC

dimmable (DALI/Push DIM)

integrated included

diffused

50/60Hz

13680lm

5931lm

43.4%

5,83 Kg

SDCM 3

202,0 x 202,0 x 13,0 cm

IP40

850

109W

LED

54.41lm/W



# CE ERE 🗵

GLOW WIRE TEST PERFORMANCE

#### Technical drawing



#### Application



#### Polar diagram