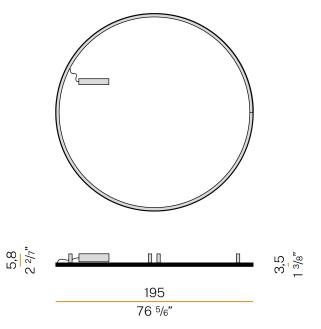

## PANZERI

### Brooklyn Round

Data sheet

SYSTEM POWER CONSUMPTION

CODE

EFFICACY

LIGHT SOURCE

LIGHT SOURCE LIFETIME

COLOUR TEMPERATURE

ELECTRICAL CONFIGURATION

NOMINAL LUMINOUS FLUX

LIGHT DISTRIBUTION

POWER SUPPLY

LUMEN OUTPUT

PROTECTION DEGREE

COLOUR TOLLERANCES

PACKING DIMENSIONS

EFFICIENCY

WEIGHT

FREQUENCY

DRIVER

220-240V AC dimmable (DALI/Push DIM) P23201.360.0402

P23201.360.0402

L80 (B20) 80.000h

3000K Ra>90

220-240V AC

dimmable (DALI/Push DIM)

integrated included

diffused

50/60Hz

13680lm

5931lm

43.4%

5,83 Kg

SDCM 3

202,0 x 202,0 x 13,0 cm

IP40

850

109W

LED

54.41lm/W



# CE ERE 🗵

GLOW WIRE TEST PERFORMANCE

#### Technical drawing



#### Application



#### Polar diagram