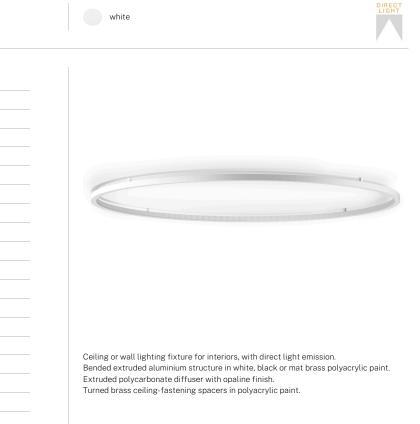

## PANZERI

### Brooklyn Round

Data sheet

SYSTEM POWER CONSUMPTION

CODE

EFFICACY

LIGHT SOURCE

LIGHT SOURCE LIFETIME

COLOUR TEMPERATURE

ELECTRICAL CONFIGURATION

NOMINAL LUMINOUS FLUX

LIGHT DISTRIBUTION

POWER SUPPLY

LUMEN OUTPUT

PROTECTION DEGREE

COLOUR TOLLERANCES

PACKING DIMENSIONS

EFFICIENCY

WEIGHT

FREQUENCY

DRIVER

220-240V AC dimmable (DALI/Push DIM) P23201.360.0402

P23201.360.0402

L80 (B20) 80.000h

3000K Ra>90

220-240V AC

dimmable (DALI/Push DIM)

integrated included

diffused

50/60Hz

13680lm

5931lm

43.4%

5,83 Kg

SDCM 3

202,0 x 202,0 x 13,0 cm

IP40

850

109W

LED

54.41lm/W



# CE ERE 🗵

GLOW WIRE TEST PERFORMANCE

#### Technical drawing



#### Application



#### Polar diagram