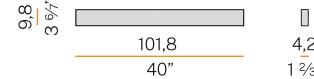

ush DIM) |
| DRIVER                   | integrated included      |
| NOMINAL LUMINOUS FLUX    | 4560lm                   |
| LUMEN OUTPUT             | 2456lm                   |
| EFFICIENCY               | 53.9%                    |
| WEIGHT                   | 2,64 Kg                  |
| PROTECTION DEGREE        | IP40                     |
| COLOUR TOLLERANCES       | SDCM 3                   |
| PACKING DIMENSIONS       | 14,0 x 141,0 x 14,0 cm   |
|                          |                          |



Wall lighting fixture for interiors, with direct and indirect light emission. Extruded aluminium structure in RAL 9003 white or black powder paint. Extruded polycarbonate diffusers with opaline finish. Pickled sheet metal end caps in polyacrylic paint.







## Technical drawing



### Polar diagram



cd/klm C0 - C180 - - - C90 - C270