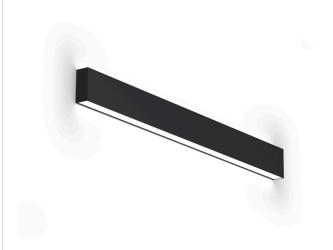

## Giano

220-240V AC dimmable (DALI/Push DIM)

A24648.100.0402

Wall lighting fixture for interiors, with direct and indirect light emission. Extruded aluminium structure in RAL 9003 white or black powder paint. Extruded polycarbonate diffusers with opaline finish. Pickled sheet metal end caps in polyacrylic paint.