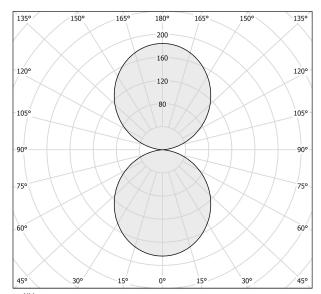

| integrated included      |
| NOMINAL LUMINOUS FLUX    | 4560lm                   |
| LUMEN OUTPUT             | 2456lm                   |
| EFFICIENCY               | 53.9%                    |
| WEIGHT                   | 2,64 Kg                  |
| PROTECTION DEGREE        | IP40                     |
| COLOUR TOLLERANCES       | SDCM 3                   |
| PACKING DIMENSIONS       | 14,0 x 141,0 x 14,0 cm   |
|                          |                          |



Wall lighting fixture for interiors, with direct and indirect light emission. Extruded aluminium structure in RAL 9003 white or black powder paint. Extruded polycarbonate diffusers with opaline finish. Pickled sheet metal end caps in polyacrylic paint.







## Technical drawing



### Polar diagram



cd/klm C0 - C180 - - - C90 - C270