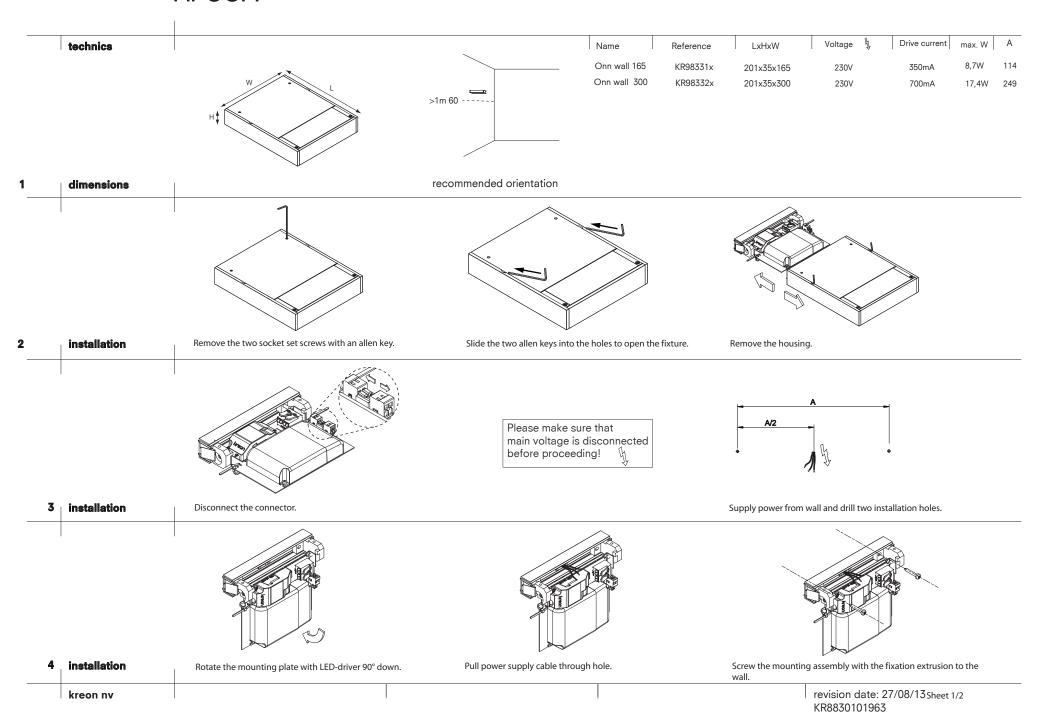

## kreon

## kreon

|   | technics     |                                                         |                                      |                                                          |
|---|--------------|---------------------------------------------------------|--------------------------------------|----------------------------------------------------------|
| 5 | installation | Remove the plastic cover.                               | Connect powersupply and/or dali dim. | Place the plastic cover back and fix it with the screws. |
|   |              |                                                         |                                      |                                                          |
| 6 | installation | Rotate the mounting plate with LED-driver horizontally. | Connect the connector.               | Close the housing until it clicks over the springs.      |
|   |              |                                                         |                                      |                                                          |
| 7 | pictures     | Fix the two socket set screws with an allen key.        |                                      |                                                          |