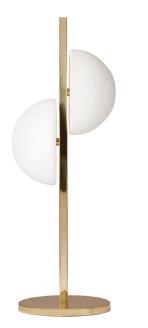

# Table Lamp | NACCHERA

#### **LAMP BASE**

Material: Metal & Glass Finish shown: Satin Brass Code: TL-NACC-SBRS-OPAL