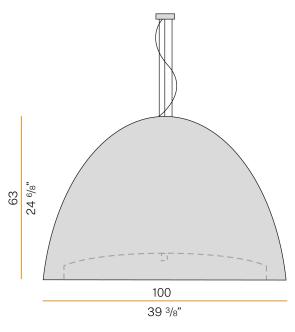

## Technical drawing

Suspension lighting fixture for interiors, with direct and indirect light emission. Turned pickled sheet metal structure in metallized grey polyacrylic paint. Extruded aluminium heat sink. Moulded polyethylene lampshade in white colour. Diffuser in modelled frosted glass. 2m (78,7") long steel suspension cables. 2,2m (86,6") long power cable in transparent PVC. Power canopy with galvanized sheet metal ceiling bracket and pickled sheet metal covering in metallized grey polyacrylic paint.