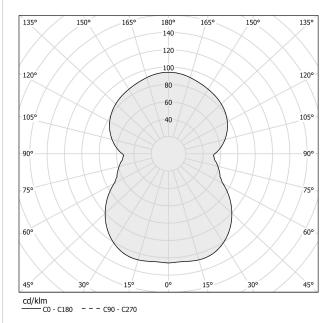

| 78.1%                    |
| WEIGHT                   | 14,80 Kg                 |
| PROTECTION DEGREE        | IP20                     |
| COLOUR TOLLERANCES       | SDCM 3                   |
| PACKING DIMENSIONS       | 107,0 x 107,0 x 68,0 cm  |



## Technical drawing









Suspension lighting fixture for interiors, with direct and indirect light emission. Turned pickled sheet metal structure in metallized grey polyacrylic paint. Extruded aluminium heat sink. Moulded polyethylene lampshade in white colour. Diffuser in modelled frosted glass. 2m (78,7") long steel suspension cables. 2,2m (86,6") long power cable in transparent PVC. Power canopy with galvanized sheet metal ceiling bracket and pickled sheet metal covering in metallized grey polyacrylic paint.

## Polar diagram