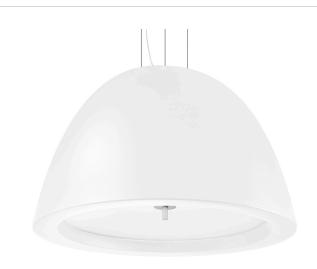

## Technical drawing

Suspension lighting fixture for interiors, with direct and indirect light emission. Turned pickled sheet metal structure in metallized grey polyacrylic paint. Extruded aluminium heat sink. Moulded polyethylene lampshade in white colour. Diffuser in modelled frosted glass. 2m (78,7") long steel suspension cables. 2,2m (86,6") long power cable in transparent PVC. Power canopy with galvanized sheet metal ceiling bracket and pickled sheet metal covering in metallized grey polyacrylic paint.