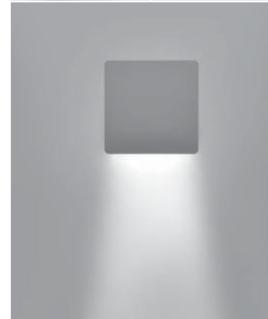

### Designed by PAOLO VILLA

Square wall surface-mounted luminaire creating a mono-directional wall-washer lighting effect on the wall. Fixture for outdoor installation on a wall. Phospho-chromatised and polyester powder coated die-cast copper-free aluminium body, frosted polycarbonate diffuser, moulded silicone gasket and stainless steel screws. Built-in LED driver 220-240V 50-60Hz, with 6 mid-power CREE XH-G LED. IP65 rating.

| light source*     | light beam options | lumen<br>output (lm) | lumin. efficacy<br>(lm/w) |
|-------------------|--------------------|----------------------|---------------------------|
| 3000°K warm-white |                    |                      |                           |
| mid power led     | 30°                | 350                  | 87,50                     |