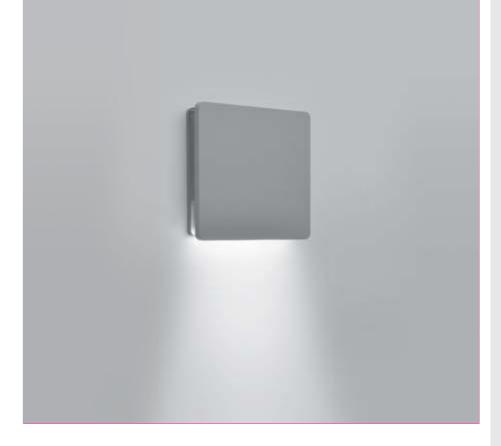

# ECLIPSE MINI SQUARE 01

### Designed by PAOLO VILLA

Square wall surface-mounted luminaire creating a mono-directional wall-washer lighting effect on the wall. Fixture for outdoor installation on a wall. Phospho-chromatised and polyester powder coated die-cast copper-free aluminium body, frosted polycarbonate diffuser, moulded silicone gasket and stainless steel screws. Built-in LED driver 220-240V 50-60Hz, with 6 mid-power CREE XH-G LED. IP65 rating.