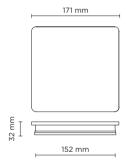

## Technical data

| Wattage           | 4 WATT                                                             |  |
|-------------------|--------------------------------------------------------------------|--|
| IP Rating         | IP65                                                               |  |
| IK Rating         | IK08                                                               |  |
| Material          | High corrosion resistance<br>die-cast copper-free aluminum<br>body |  |
| Coating           | Polyester powder coating with phosphocromating pre-finish          |  |
| Light source      | Nr. 6 mid-power CREE XH-G LED                                      |  |
| Screws            | Stainless steel                                                    |  |
| Transformer       | Electronic power supply<br>220/240V 50/60Hz built-in               |  |
| Gasket            | Silicone rubber                                                    |  |
| Rubber<br>grommet | M12 Rutaseal® in EPDM                                              |  |
| Diffuser          | Polycarbonate                                                      |  |
| Gross weight      | 1,00 Kg                                                            |  |