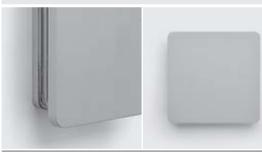

### Designed by PAOLO VILLA

Square wall surface-mounted luminaire creating a mono-directional wall-washer lighting effect on the wall. Fixture for outdoor installation on a wall. Phospho-chromatised and polyester powder coated die-cast copper-free aluminium body, frosted polycarbonate diffuser, moulded silicone gasket and stainless steel screws. Built-in LED driver 220-240V 50-60Hz, with 6 mid-power CREE XH-G LED. IP65 rating.

#### Finish color options: