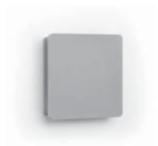

#### 401703

# ECLIPSE MINI SQUARE 01

### Designed by PAOLO VILLA

Square wall surface-mounted luminaire creating a mono-directional wall-washer lighting effect on the wall. Fixture for outdoor installation on a wall. Phospho-chromatised and polyester powder coated die-cast copper-free aluminium body, frosted polycarbonate diffuser, moulded silicone gasket and stainless steel screws. Built-in LED driver 220-240V 50-60Hz, with 6 mid-power CREE XH-G LED. IP65 rating.





| light source*     | light beam options | lumen<br>output (lm) | lumin. efficacy<br>(lm/w) |
|-------------------|--------------------|----------------------|---------------------------|
| 3000°K warm-white |                    |                      |                           |
| mid power led     | 30°                | 350                  | 87,50                     |

<sup>\*</sup> Other light colors available on request: Neutral-white

#### Finish color options:







#### **Technical features**









## Technical data

| Wattage           | 4 WATT                                                             |  |
|-------------------|--------------------------------------------------------------------|--|
| IP Rating         | IP65