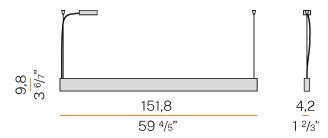

## **Technical drawing**

#### Data sheet

| CODE                     | L24649.150.0402          |
|--------------------------|--------------------------|
| SYSTEM POWER CONSUMPTION | 54W                      |
| EFFICACY                 | 84.09lm/W                |
| LIGHT SOURCE             | LED                      |
| LIGHT SOURCE LIFETIME    | L80 (B20) 60.000h        |
| COLOUR TEMPERATURE       | 3000K Ra>90              |
| LIGHT DISTRIBUTION       | anti-glare               |
| BEAM ANGLE               | 60°/87°                  |
| POWER SUPPLY             | 220-240V AC              |
| FREQUENCY                | 50/60Hz                  |
| ELECTRICAL CONFIGURATION | dimmable (DALI/Push DIM) |
| DRIVER                   | integrated included      |
| NOMINAL LUMINOUS FLUX    | 6840lm                   |
| LUMEN OUTPUT             | 4541lm                   |
| EFFICIENCY               | 66.4%                    |
| GLARE RATING             | UGR < 19                 |
| WEIGHT                   | 5,08 Kg                  |
| PROTECTION DEGREE        | IP40                     |
| COLOUR TOLLERANCES       | SDCM 3                   |
| PACKING DIMENSIONS       | 14,0 x 180,0 x 14,0 cm   |
|                          |                          |