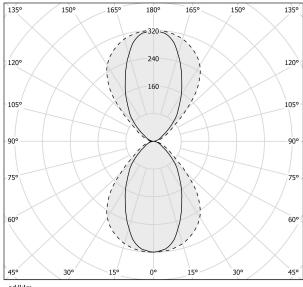

## Polar diagram

#### Data sheet

| CODE                     | L24649.150.0402          |
|--------------------------|--------------------------|
| SYSTEM POWER CONSUMPTION | 54W                      |
| EFFICACY                 | 84.09lm/W                |
| LIGHT SOURCE             | LED                      |
| LIGHT SOURCE LIFETIME    | L80 (B20) 60.000h        |
| COLOUR TEMPERATURE       | 3000K Ra>90              |
| LIGHT DISTRIBUTION       | anti-glare               |
| BEAM ANGLE               | 60°/87°                  |
| POWER SUPPLY             | 220-240V AC              |
| FREQUENCY                | 50/60Hz                  |
| ELECTRICAL CONFIGURATION | dimmable (DALI/Push DIM) |
| DRIVER                   | integrated included      |
| NOMINAL LUMINOUS FLUX    | 6840lm                   |
| LUMEN OUTPUT             | 4541lm                   |
| EFFICIENCY               | 66.4%                    |
| GLARE RATING             | UGR < 19                 |
| WEIGHT                   | 5,08 Kg                  |
| PROTECTION DEGREE        | IP40                     |
| COLOUR TOLLERANCES       | SDCM 3                   |
| PACKING DIMENSIONS       | 14,0 x 180,0 x 14,0 cm   |
|                          |                          |