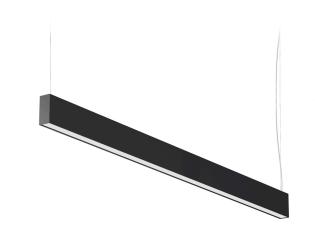

Suspension lighting fixture for interiors, with direct and indirect light emission.

Extruded aluminium structure in RAL 9003 white or black powder paint.

 $\label{polycarbonate} \mbox{Extruded polycarbonate diffusers with opaline finish or micro-prismatic.}$ 

Pickled sheet metal end caps in polyacrylic paint.

Suspension kit with griplocks and 2m (78,7") long steel cables.

2,2m (86,6") long power cable in transparent PVC.

Power canopy with galvanized sheet metal ceiling bracket and pickled sheet metal  $% \left( 1\right) =\left( 1\right) \left( 1\right) +\left( 1\right) \left( 1\right) \left( 1\right) +\left( 1\right) \left( 1\right$ covering in white or black polyacrylic paint.