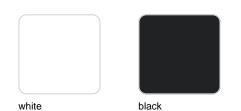

# Faz wood dining table Ø60x74 by Ramón Esteve

Faz is a modular collection of outdoor furniture and planters designed by <u>Ramón</u> <u>Esteve</u> for <u>Vondom</u>. He is the architect of harmony, serenity, timelessness and universality, and he has created mineral and emphatic shapes that make Faz a design that contextualizes with homes and installations. An ambience, encircling as a result of the blissful combination of the material and lighting, so that the sole sensation would be its fusion.



1

### Description

Weight: 9.05 Kg





## **Finishes**

### finishes

#### HPL Ref. 54310



HPL WHITE Ref. 54310B



#### DEKTON Ref. 54310M



#### Wooden base with ceramic surface

## Ambients