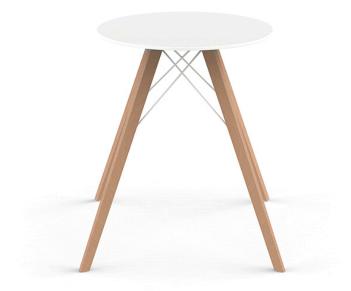

# Faz wood dining table Ø60x74 by Ramón Esteve

Faz is a modular collection of outdoor furniture and planters designed by <u>Ramón</u> <u>Esteve</u> for <u>Vondom</u>. He is the architect of harmony, serenity, timelessness and universality, and he has created mineral and emphatic shapes that make Faz a design that contextualizes with homes and installations. An ambience, encircling as a result of the blissful combination of the material and lighting, so that the sole sensation would be its fusion.