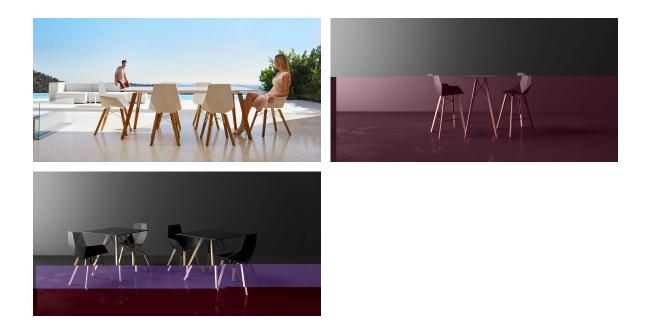

# Faz wood dining table Ø60x74 by Ramón Esteve

Faz is a modular collection of outdoor furniture and planters designed by <u>Ramón</u> <u>Esteve</u> for <u>Vondom</u>. He is the architect of harmony, serenity, timelessness and universality, and he has created mineral and emphatic shapes that make Faz a design that contextualizes with homes and installations. An ambience, encircling as a result of the blissful combination of the material and lighting, so that the sole sensation would be its fusion.



1

### Description

Weight: 9.05 Kg





## **Finishes**

### finishes

#### HPL Ref. 54310



HPL WHITE Ref. 54310B



#### DEKTON Ref. 54310M



#### Wooden base with ceramic surface

## Ambients