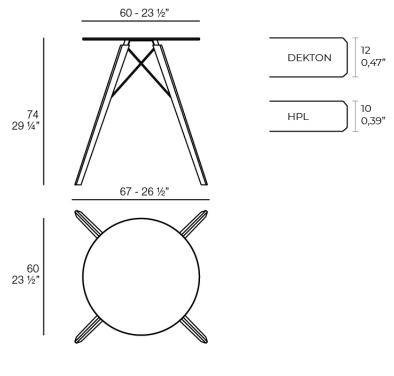

# Faz wood dining table Ø60x74 by Ramón Esteve

Faz is a modular collection of outdoor furniture and planters designed by <u>Ramón</u> <u>Esteve</u> for <u>Vondom</u>. He is the architect of harmony, serenity, timelessness and universality, and he has created mineral and emphatic shapes that make Faz a design that contextualizes with homes and installations. An ambience, encircling as a result of the blissful combination of the material and lighting, so that the sole sensation would be its fusion.



1

### Description

Weight: 9.05 Kg





## **Finishes**

### finishes

#### HPL Ref. 54310



HPL WHITE Ref. 54310B



#### DEKTON Ref. 54310M



#### Wooden base with ceramic surface

## Ambients