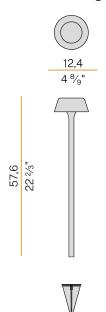

|











Floor lighting fixture for outdoor spaces, with direct light emission.

Galvanized sheet metal peg for ground fixing in polyacrylic paint.

Body in brass and aluminium in white, champagne, mat black, bronze or titanium polyacrylic paint.

Removable head with magnetic fastening, in die-cast aluminium with polyacrylic paint. Silicone gaskets.

Modelled acrylic diffuser with mat finish and serigraphy.

Stainless steel screws.

Push-button to adjust luminosity according to 5 levels of visual comfort.

Battery status indicator integrated into the head.

Equipped with Li-Po battery USB-C rechargeable, with up to 6 hours life at 100% of light emission and up to 24 hours life at 25%.

Equipped with battery charger with USB-C connector and adapter plug.

#### Technical drawing



#### Polar diagram



<u>cd/klm</u> C0 - C180 - - - C90 - C270

# **PANZERI**

## Firefly In The Sky

#### Accessories / charging

YRM07802.010

Multiple charging tray for up to 10 Firefly in the Sky models.





C € EHI 🗵 🐽