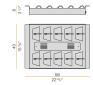

#### Accessories / charging

YRM07802.010

Multiple charging tray for up to 10 Firefly in the Sky models.

C € EHI 🗵 🐽