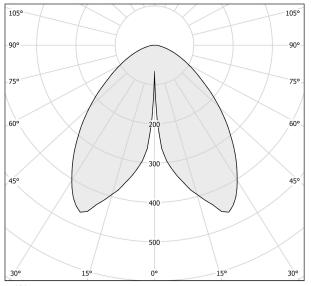

oor lighting fixture for outdoor spaces, with direct light emission.

Galvanized sheet metal peg for ground fixing in polyacrylic paint.

Body in brass and aluminium in white, champagne, mat black, bronze or titanium polyacrylic paint.

Removable head with magnetic fastening, in die-cast aluminium with polyacrylic paint. Silicone gaskets.

Modelled acrylic diffuser with mat finish and serigraphy.

Stainless steel screws.

Push-button to adjust luminosity according to 5 levels of visual comfort.

Battery status indicator integrated into the head.

Equipped with Li-Po battery USB-C rechargeable, with up to 6 hours life at 100% of light emission and up to 24 hours life at 25%.

Equipped with battery charger with USB-C connector and adapter plug.

#### Technical drawing



#### Polar diagram



<u>cd/klm</u> C0 - C180 - - - C90 - C270

# **PANZERI**

## Firefly In The Sky

#### Accessories / charging

YRM07802.010

Multiple charging tray for up to 10 Firefly in the Sky models.





C € EHI 🗵 🐽