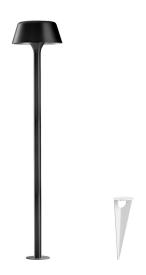

Floor lighting fixture for outdoor spaces, with direct light emission.

Galvanized sheet metal peg for ground fixing in polyacrylic paint.

Body in brass and aluminium in white, champagne, mat black, bronze or titanium polyacrylic paint.

Removable head with magnetic fastening, in die-cast aluminium with polyacrylic paint. Silicone gaskets.

Modelled acrylic diffuser with mat finish and serigraphy.

Stainless steel screws.

Push-button to adjust luminosity according to 5 levels of visual comfort.