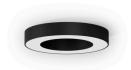

Ceiling or wall lighting fixture for interiors, with direct light emission.

Pickled sheet metal ceiling/wall bracket in polyacrylic paint.

Pickled sheet metal structure in polyacrylic paint.

Aluminium dissipation plates.

Pickled sheet metal covers in white, black or bronze polyacrylic paint, or with gold leaf

 $\label{thm:modelled} \mbox{Modelled polycarbonate diffuser with opaline finish.}$ 