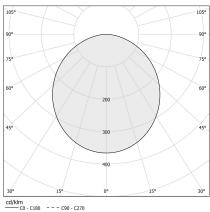

90 Kg                  |
| PROTECTION DEGREE          | IP40                     |
| COLOUR TOLLERANCES         | SDCM 3                   |
| GLOW WIRE TEST PERFORMANCE | 850°                     |
| PACKING DIMENSIONS         | 58,0 x 14,0 x 58,0 cm    |
|                            |                          |



Ceiling or wall lighting fixture for interiors, with direct light emission.

Pickled sheet metal ceiling/wall bracket in polyacrylic paint.

Pickled sheet metal structure in polyacrylic paint.

Aluminium dissipation plates.

Pickled sheet metal covers in white, black or bronze polyacrylic paint, or with gold leaf

 $\label{thm:modelled} \mbox{Modelled polycarbonate diffuser with opaline finish.}$ 







### Technical drawing









### **Application**



#### Polar diagram