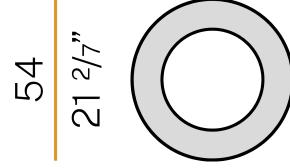

|
| WEIGHT                     | 4,90 Kg                  |
| PROTECTION DEGREE          | IP40                     |
| COLOUR TOLLERANCES         | SDCM 3                   |
| GLOW WIRE TEST PERFORMANCE | 850°                     |
| PACKING DIMENSIONS         | 58,0 x 14,0 x 58,0 cm    |
|                            |                          |



Ceiling or wall lighting fixture for interiors, with direct light emission.

Pickled sheet metal ceiling/wall bracket in polyacrylic paint.

Pickled sheet metal structure in polyacrylic paint.

Aluminium dissipation plates.

Pickled sheet metal covers in white, black or bronze polyacrylic paint, or with gold leaf

 $\label{thm:modelled} \mbox{Modelled polycarbonate diffuser with opaline finish.}$ 







### Technical drawing









### **Application**



#### Polar diagram