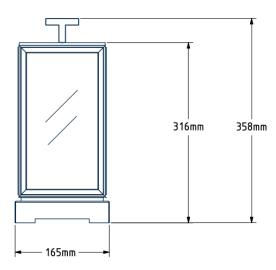

## General

LocationIndoorMain materialBrass/ glassIP ratingIP 22ClassII/IIIBathroom zoneZone 2Voltage230VDriver requiredIntegrated

Cable length (m)

Dimensions (mm) 165x358x165

Mounting method . Gross weight (kg) . Net weight (kg) . Packaging (mm) . Energy Efficiency %