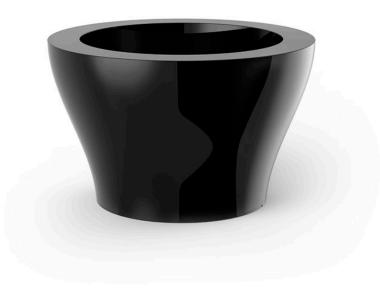

# High centre ø120x75

The most extensive collection of indoor and outdoor planters designed by <u>Studio</u> <u>Vondom</u>. Timeless and minimalist designs that allow you to create unique and original atmospheres for homes, restaurants and any space.

## Description

Pot made of polyethylene resin by rotational moulding. 100% Recyclable. Item suitable for indoor and outdoor use. Available in different finishes.