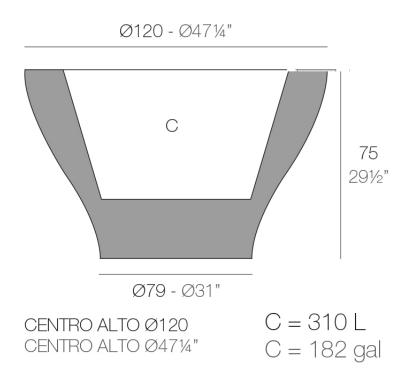

# High centre ø120x75

The most extensive collection of indoor and outdoor planters designed by <u>Studio</u> <u>Vondom</u>. Timeless and minimalist designs that allow you to create unique and original atmospheres for homes, restaurants and any space.

## Description

Pot made of polyethylene resin by rotational moulding. 100% Recyclable. Item suitable for indoor and outdoor use. Available in different finishes.