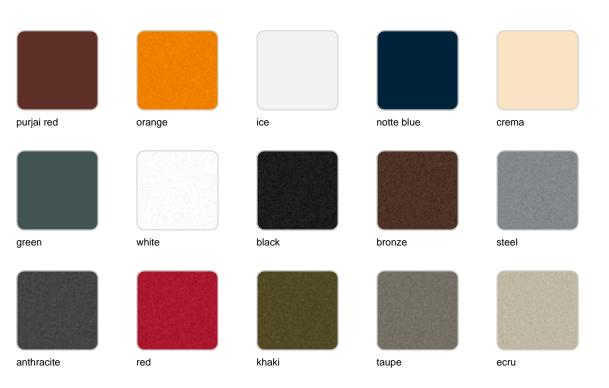

#### SELF-WATERING Ref. 42012R

| purjai red | orange | ice   | notte blue | crema |
|------------|--------|-------|------------|-------|
|            |        |       |            |       |
| green      | white  | black | bronze     | steel |
|            |        |       |            |       |
| anthracite | red    | khaki | taupe      | ecru  |
|            |        |       |            |       |

beige

Self-watering system included in all planters except those with basic finish

| purjai red | white | black | bronze | steel |
|------------|-------|-------|--------|-------|
|            |       |       |        |       |
| anthracite | red   | khaki | taupe  | ecru  |
|            |       |       |        |       |