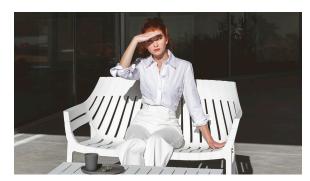

hirivolto Design

Spritz <u>outdoor furniture</u> collection, designed by <u>Archirivolto Design</u> for <u>Vondom</u>. "The **white wooden fences lining the beach**, the small strips that follow each other, in their perfect geometry." It's this picture that inspired the collection, which is composed of the stolen details to this inspiration.



### Info

### Description

Made of injected polypropylene with fiber glass. Stackable. Available in several colors. Item suitable for indoor and outdoor use.

Weight: 12.36 Kg



## **Finishes**

### finishes

#### BASIC PP Ref. 56025











Available in various colors

### fabric

#### NAUTIC Ref. 56025CO

natural 1111

crema 1103



Soft leather like fabric suitable for indoor and outdoor use. Stantard option for upholstery.

# **Ambients**