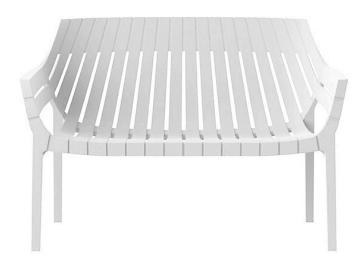

# Spritz sofa

### by Archirivolto Design

Spritz <u>outdoor furniture</u> collection, designed by <u>Archirivolto Design</u> for <u>Vondom</u>. "The **white wooden fences lining the beach**, the small strips that follow each other, in their perfect geometry." It's this picture that inspired the collection, which is composed of the stolen details to this inspiration.

### Description

Made of injected polypropylene with fiber glass. Stackable. Available in several colors. Item suitable for indoor and outdoor use.

Weight: 12.36 Kg