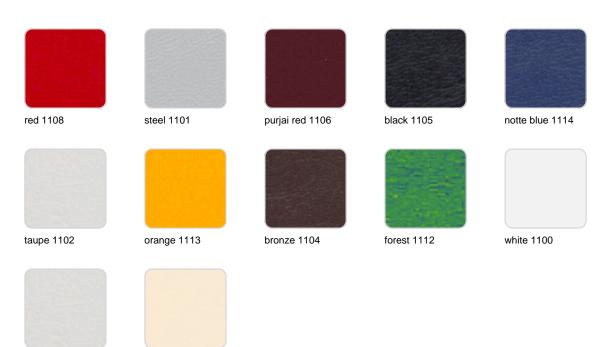

#### BASIC PP Ref. 56025

Available in various colors

#### NAUTIC Ref. 56025CO

natural 1111

crema 1103

Soft leather like fabric suitable for indoor and outdoor use. Stantard option for upholstery.