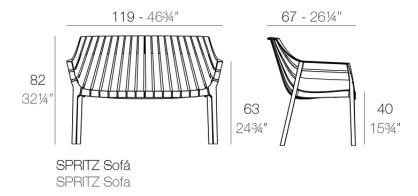

### Info

### Description

Made of injected polypropylene with fiber glass. Stackable. Available in several colors. Item suitable for indoor and outdoor use.

Weight: 12.36 Kg