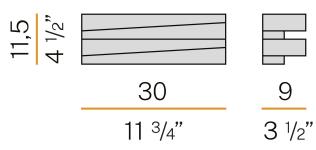

|
| ELECTRICAL CONFIGURATION | dimmable (DALI/Push DIM) |
| DRIVER                   | integrated included      |
| NOMINAL LUMINOUS FLUX    | 3000lm                   |
| LUMEN OUTPUT             | 2340lm                   |
| EFFICIENCY               | 78%                      |
| WEIGHT                   | 1,22 Kg                  |
| PROTECTION DEGREE        | IP20                     |
| COLOUR TOLLERANCES       | SDCM <4                  |
| PACKING DIMENSIONS       | 22,0 x 35,0 x 27,0 cm    |



Wall lighting fixture for interiors, with direct and indirect light emission. Pickled sheet metal structure in polyacrylic paint. Pickled sheet metal cover in white or mat brass polyacrylic paint, or with gold leaf coating.

Diffuser in modelled frosted glass.



## Technical drawing



## Polar diagram

white