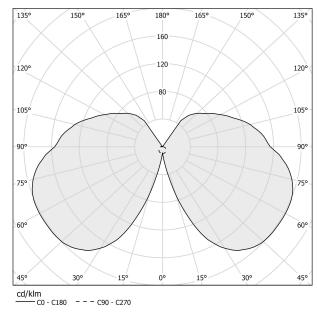

RATION | dimmable (DALI/Push DIM) |
| DRIVER                   | integrated included      |
| NOMINAL LUMINOUS FLUX    | 3000lm                   |
| LUMEN OUTPUT             | 2340lm                   |
| EFFICIENCY               | 78%                      |
| WEIGHT                   | 1,22 Kg                  |
| PROTECTION DEGREE        | IP20                     |
| COLOUR TOLLERANCES       | SDCM <4                  |
| PACKING DIMENSIONS       | 22,0 x 35,0 x 27,0 cm    |



Wall lighting fixture for interiors, with direct and indirect light emission. Pickled sheet metal structure in polyacrylic paint. Pickled sheet metal cover in white or mat brass polyacrylic paint, or with gold leaf coating.

Diffuser in modelled frosted glass.



## Technical drawing



## Polar diagram

white