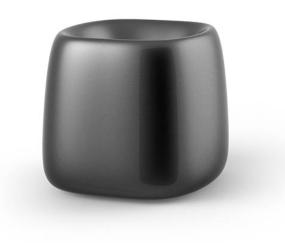

## Organic square planter 66x73x57

The most extensive collection of indoor and outdoor planters designed by <u>Studio</u> <u>Vondom</u>. Timeless and minimalist designs that allow you to create unique and original atmospheres for homes, restaurants and any space.

## Description

Weight: 10.38 Kg