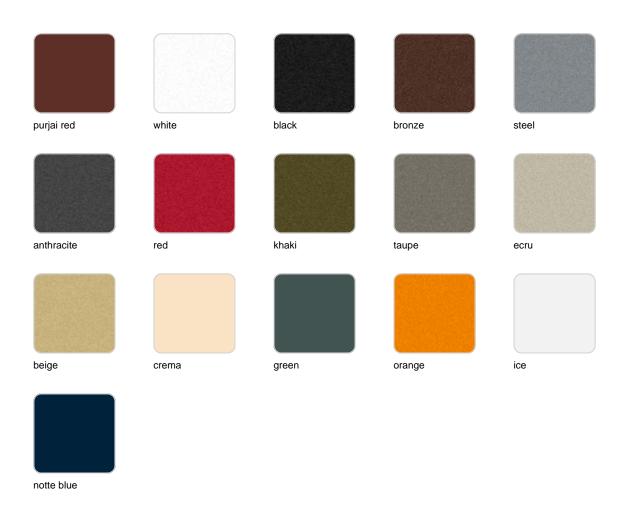

## **Finishes**

## finishes

#### LACQUERED Ref. 42305RF

taupe ecru beige

Lacquered Polyethylene