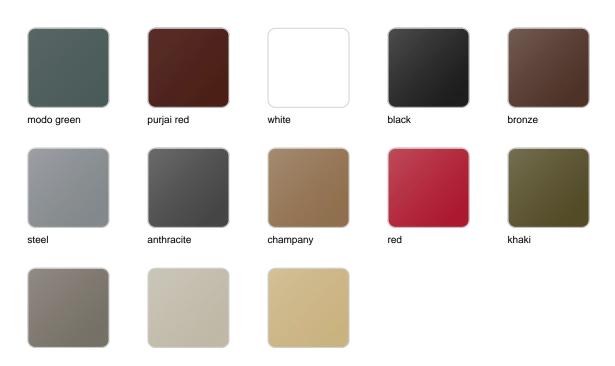

## **Finishes**

## finishes

#### BASIC Ref. 42305A

Matt Polyethylene

SELF-WATERING Ref. 42305R

Self-watering system included in all planters except those with basic finish

#### LACQUERED Ref. 42305RF

taupe ecru beige

Lacquered Polyethylene