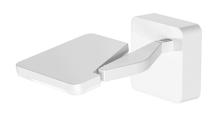

Wall lighting fixture for interiors, with swivelling light beam. Pickled sheet metal wall bracket in polyacrylic paint. Die-cast aluminium wall plate in polyacrylic paint.  $\label{thm:continuous} \mbox{Die-cast aluminium structure in white, black, red or titanium polyacrylic paint.}$ Die-cast aluminium head rotating on two axes in polyacrylic paint. Modelled acrylic diffuser with mat finish and double serigraphy. Push-button to adjust luminosity according to 5 levels of visual comfort.