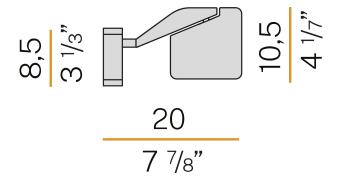

|
| WEIGHT                   | 0,47 Kg               |
| PROTECTION DEGREE        | IP40                  |
| COLOUR TOLLERANCES       | SDCM 3                |
| PACKING DIMENSIONS       | 12,0 x 24,0 x 13,0 cm |
|                          |                       |



Wall lighting fixture for interiors, with swivelling light beam. Pickled sheet metal wall bracket in polyacrylic paint. Die-cast aluminium wall plate in polyacrylic paint.  $\label{thm:continuous} \mbox{Die-cast aluminium structure in white, black, red or titanium polyacrylic paint.}$ Die-cast aluminium head rotating on two axes in polyacrylic paint. Modelled acrylic diffuser with mat finish and double serigraphy. Push-button to adjust luminosity according to 5 levels of visual comfort.







### **Technical drawing**



## Polar diagram