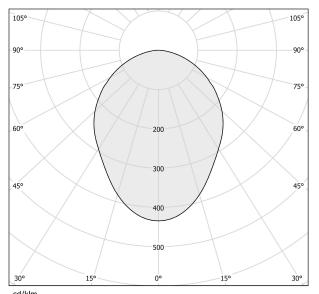

| 0,47 Kg               |
| PROTECTION DEGREE        | IP40                  |
| COLOUR TOLLERANCES       | SDCM 3                |
| PACKING DIMENSIONS       | 12,0 x 24,0 x 13,0 cm |
|                          |                       |



Wall lighting fixture for interiors, with swivelling light beam. Pickled sheet metal wall bracket in polyacrylic paint. Die-cast aluminium wall plate in polyacrylic paint.  $\label{thm:continuous} \mbox{Die-cast aluminium structure in white, black, red or titanium polyacrylic paint.}$ Die-cast aluminium head rotating on two axes in polyacrylic paint. Modelled acrylic diffuser with mat finish and double serigraphy. Push-button to adjust luminosity according to 5 levels of visual comfort.







### **Technical drawing**



## Polar diagram