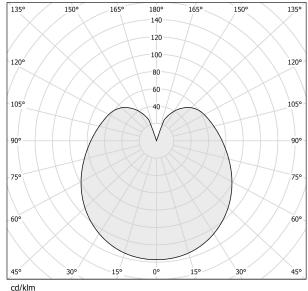

|
| DRIVER                   | integrated included   |
| NOMINAL LUMINOUS FLUX    | 861lm                 |
| LUMEN OUTPUT             | 692lm                 |
| EFFICIENCY               | 80.4%                 |
| WEIGHT                   | 0,98 Kg               |
| PROTECTION DEGREE        | IP40                  |
| COLOUR TOLLERANCES       | SDCM 3                |
| PACKING DIMENSIONS       | 27,0 x 35,0 x 22,0 cm |



Table lighting fixture for interiors, with direct and indirect light emission. Turned pickled sheet metal bearing base in white polyacrylic paint. Aluminium dissipation plate. Diffuser in mat white blown glass. Equipped with a 1,3m (51,2") long power cable in transparent PVC with plug and switch.

# CEERI 🗵 🗆

### **Technical drawing**



### Polar diagram

white