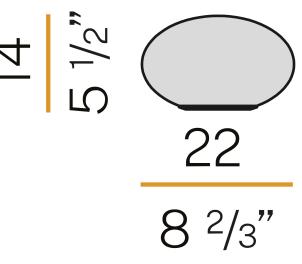

URATION | ON-OFF                |
| DRIVER                   | integrated included   |
| NOMINAL LUMINOUS FLUX    | 861lm                 |
| LUMEN OUTPUT             | 692lm                 |
| EFFICIENCY               | 80.4%                 |
| WEIGHT                   | 0,98 Kg               |
| PROTECTION DEGREE        | IP40                  |
| COLOUR TOLLERANCES       | SDCM 3                |
| PACKING DIMENSIONS       | 27,0 x 35,0 x 22,0 cm |



Table lighting fixture for interiors, with direct and indirect light emission. Turned pickled sheet metal bearing base in white polyacrylic paint. Aluminium dissipation plate. Diffuser in mat white blown glass. Equipped with a 1,3m (51,2") long power cable in transparent PVC with plug and switch.

# CEERI 🗵 🗆

### **Technical drawing**



### Polar diagram

white