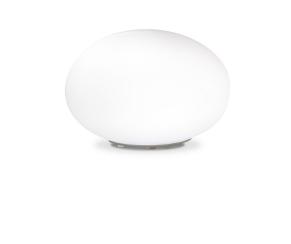

Table lighting fixture for interiors, with direct and indirect light emission. Turned pickled sheet metal bearing base in white polyacrylic paint. Aluminium dissipation plate. Diffuser in mat white blown glass. Equipped with a 1,3m (51,2") long power cable in transparent PVC with plug and switch.