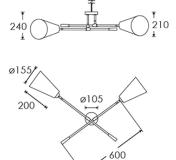

Dimensions in mm and approximate
\* This product is adjustable

www.heathfield.co.uk | + 44 (0) 1732 350450 | sales@heathfield.co.uk Unit 1, Priory Road, Tonbridge, Kent, TN9 2AF, United Kingdom