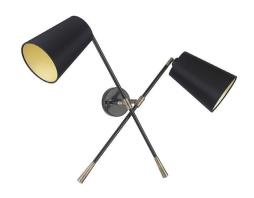

# Wall Light | ANDRO DOUBLE

#### **WALL LIGHT**

Material: Metal

Finish shown: Antique Brass & Black Satin

Code: WL-ANDR-ABRS-BLCK-DBL

# **LAMPSHADE AS SHOWN**

6" Tall French Drum Black Satin Shade code: SH-06-TFRD Shade lining: Gold PVC