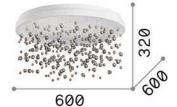

## **Indoor - Ceiling lamps**

Ean 8021696315805 Item ARMONY PL D60 Installation Ceiling lamps Guarantee 5 years **Gross weight** 9.86 kg Volume 0.063375 m<sup>3</sup>