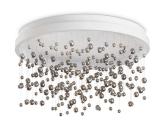

## **Indoor - Ceiling lamps**

Ean 8021696315805 Item ARMONY PL D60 Installation Ceiling lamps Guarantee 5 years **Gross weight** 9.86 kg Volume 0.063375 m<sup>3</sup>