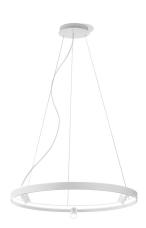

## **Technical drawing**

Suspension lighting fixture for interiors, with direct and indirect light emission and swivelling accent light. Bended extruded aluminium structure in white, black, bronze, mat brass or titanium polyacrylic paint. Extruded polycarbonate diffuser with opaline finish. Die-cast aluminium joints in polyacrylic paint. Die-cast aluminium projectors rotating on two axes in polyacrylic paint. Reflectors in thermoplastic material with chrome plated finish. Textured glass screens. Anti-glare snoots in black thermoplastic material. 5m (196,9") long steel suspension cables. 5m (196,9") long power cable in transparent PVC. Power canopy with pickled sheet metal ceiling bracket and covering in white, black, bronze, mat brass or titanium polyacrylic paint.