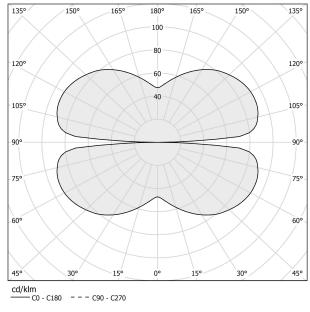

echnical drawing**











Suspension lighting fixture for interiors, with direct and indirect light emission and swivelling accent light. Bended extruded aluminium structure in white, black, bronze, mat brass or titanium polyacrylic paint. Extruded polycarbonate diffuser with opaline finish. Die-cast aluminium joints in polyacrylic paint. Die-cast aluminium projectors rotating on two axes in polyacrylic paint. Reflectors in thermoplastic material with chrome plated finish. Textured glass screens. Anti-glare snoots in black thermoplastic material. 5m (196,9") long steel suspension cables. 5m (196,9") long power cable in transparent PVC. Power canopy with pickled sheet metal ceiling bracket and covering in white, black, bronze, mat brass or titanium polyacrylic paint.

## Polar diagram