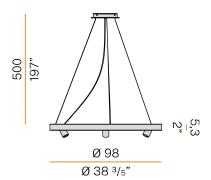

## **Technical drawing**

Suspension lighting fixture for interiors, with direct and indirect light emission and swivelling accent light. Bended extruded aluminium structure in white, black, bronze, mat brass or titanium polyacrylic paint. Extruded polycarbonate diffuser with opaline finish. Die-cast aluminium joints in polyacrylic paint. Die-cast aluminium projectors rotating on two axes in polyacrylic paint. Reflectors in thermoplastic material with chrome plated finish. Textured glass screens. Anti-glare snoots in black thermoplastic material. 5m (196,9") long steel suspension cables. 5m (196,9") long power cable in transparent PVC. Power canopy with pickled sheet metal ceiling bracket and covering in white, black, bronze, mat brass or titanium polyacrylic paint.