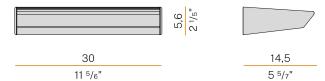

| 3240lm                   |
| LUMEN OUTPUT             | 2252lm                   |
| EFFICIENCY               | 69.5%                    |
| WEIGHT                   | 1,08 Kg                  |
| PROTECTION DEGREE        | IP40                     |
| COLOUR TOLLERANCES       | SDCM 3                   |
| PACKING DIMENSIONS       | 19,5 x 35,0 x 10,0 cm    |
|                          |                          |



Wall lighting fixture for interiors, with direct and indirect light emission.

Pickled sheet metal wall bracket in polyacrylic paint.

 ${\sf Extruded\ aluminium\ structure\ in\ white,\ black,\ bronze,\ mat\ brass\ or\ titanium\ polyacrylic}$ 

Extruded acrylic diffusers with opaline finish.

Die-cast aluminium end caps in polyacrylic paint.







### Technical drawing



## Polar diagram