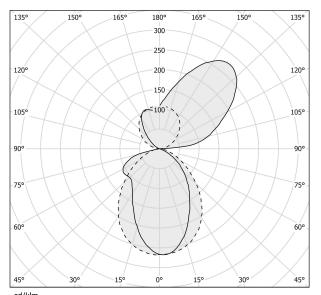

|
| LUMEN OUTPUT             | 2252lm                   |
| EFFICIENCY               | 69.5%                    |
| WEIGHT                   | 1,08 Kg                  |
| PROTECTION DEGREE        | IP40                     |
| COLOUR TOLLERANCES       | SDCM 3                   |
| PACKING DIMENSIONS       | 19,5 x 35,0 x 10,0 cm    |
|                          |                          |



Wall lighting fixture for interiors, with direct and indirect light emission.

Pickled sheet metal wall bracket in polyacrylic paint.

 ${\sf Extruded\ aluminium\ structure\ in\ white,\ black,\ bronze,\ mat\ brass\ or\ titanium\ polyacrylic}$ 

Extruded acrylic diffusers with opaline finish.

Die-cast aluminium end caps in polyacrylic paint.







### Technical drawing



## Polar diagram