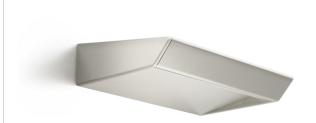

Wall lighting fixture for interiors, with direct and indirect light emission.

Pickled sheet metal wall bracket in polyacrylic paint.

 ${\sf Extruded\ aluminium\ structure\ in\ white,\ black,\ bronze,\ mat\ brass\ or\ titanium\ polyacrylic}$ 

Extruded acrylic diffusers with opaline finish.

Die-cast aluminium end caps in polyacrylic paint.