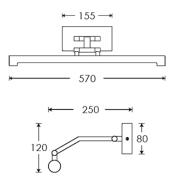

# HEATHFIELD&G

PRODUCT SPECIFICATION SHEET

## Wall Light | VITO LARGE DARK BRONZE

#### WALL LIGHT

Material: Metal Finish shown: Dark Bronze Code: WL-VITO-DBNZ-0000-LRG

#### SWITCHING & PLUG

Hardwired

#### WEIGHT

0.9 kg approx.

#### LAMPING

1 x Warm White LED Strip - 8W w/ acrylic diffuser

#### FIXING NOTE

It is the buyer's responsibility to ensure that suitable fixings are used.

### WARRANTY

12 Months

#### FINISHING NOTE

All metalwork is handcrafted and may vary from piece to piece with slight variation in finish and detailing.

#### **CLEANING INSTRUCTIONS**

The finishes on this luminaire only require regular cleaning with a soft dry duster. Abrasive or chemical cleaners may harm the finish and should not be used. Shade to be dusted with a clean dry cloth.





Dimensions in mm and approximate This product is adjustable

# H&Co

Decorative lighting for beautiful spaces

www.heathfield.co.uk | + 44 (0) 1732 350450 | sales@heathfield.co.uk Unit 1, Priory Road, Tonbridge, Kent, TN9 2AF, United Kingdom