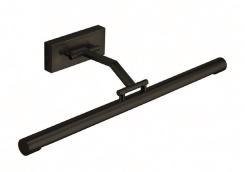

## Wall Light | VITO LARGE DARK BRONZE

#### WALL LIGHT

Material: Metal Finish shown: Dark Bronze Code: WL-VITO-DBNZ-0000-LRG

#### LAMPING

1 x Warm White LED Strip - 8W w/ acrylic diffuser