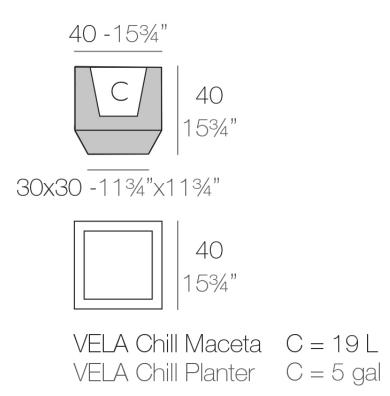

# Description

Made of polyethylene resin by rotational moulding. 100% Recyclable. Item suitable for indoor and outdoor use. Available in different finishes.

Weight: 5 Kg