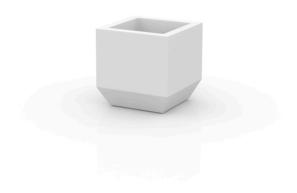

# Vela chill planter by Ramón Esteve

Vela Collection, designed by <u>Ramon Esteve</u> for <u>Vondom</u>. This extensive outdoor furniture and plantpot collection aims to offer the comfort and the quality of interior furniture without losing it's original qualities.

# Description

Made of polyethylene resin by rotational moulding. 100% Recyclable. Item suitable for indoor and outdoor use. Available in different finishes.

Weight: 5 Kg