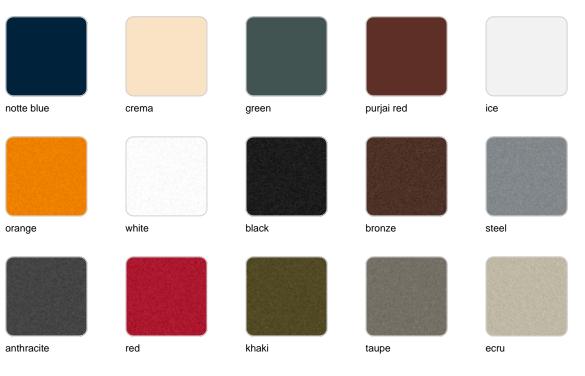

### SELF-WATERING Ref. 54073R

| notte blue | crema | green | purjai red | ice   |
|------------|-------|-------|------------|-------|
|            |       |       |            |       |
| orange     | white | black | bronze     | steel |
|            |       |       |            |       |
| anthracite | red   | khaki | taupe      | ecru  |
|            |       |       |            |       |

beige

Self-watering system included in all planters except those with basic finish