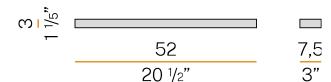

NOMINAL LUMINOUS FLUX    | 990lm                |
| LUMEN OUTPUT             | 613lm                |
| EFFICIENCY               | 61.9%                |
| WEIGHT                   | 0,92 Kg              |
| PROTECTION DEGREE        | IP20                 |
| COLOUR TOLLERANCES       | SDCM 3               |
| PACKING DIMENSIONS       | 10,0 x 83,0 x 5,0 cm |
|                          |                      |



Ceiling or wall lighting fixture for interiors, with direct and indirect light emission. gold leaf coating, or in polished stainless steel.

Specular aluminium reflector.

Cover in brass with white, bronze or mat brass polyacrylic paint, or with gold leaf coating, or with galvanic chrome plating.

Extruded polycarbonate diffuser with opaline finish.







## Technical drawing





## **Application**



### Polar diagram