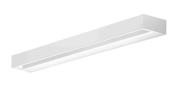

Ceiling or wall lighting fixture for interiors, with direct and indirect light emission. gold leaf coating, or in polished stainless steel.

Specular aluminium reflector.

Cover in brass with white, bronze or mat brass polyacrylic paint, or with gold leaf coating, or with galvanic chrome plating.

Extruded polycarbonate diffuser with opaline finish.