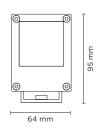

#### Technical data

| Wattage      | 1 WATT                                                             |  |  |
|--------------|--------------------------------------------------------------------|--|--|
| IP Rating    | IP65                                                               |  |  |
| IK Rating    | IK08                                                               |  |  |
| Material     | High corrosion resistance die<br>cast copper-free aluminum<br>body |  |  |
| Coating      | Polyester powder coating with phosphocromating pre-finish          |  |  |
| Light source | NR. 1 x 1W CREE "XP-G3" LED                                        |  |  |
| Screws       | Stainless steel                                                    |  |  |
| Transformer  | Electronic power supply<br>220/240V 50/60Hz<br>built-in            |  |  |
| Gasket       | Silicone rubber                                                    |  |  |
| Glass        | Tempered                                                           |  |  |
| Cable gland  | Nickel-plated brass cable gland PG9                                |  |  |
| Power cable  | 1 mt. neoprene power cable included                                |  |  |
| Gross weight | 0,55 Kg                                                            |  |  |
|              |                                                                    |  |  |