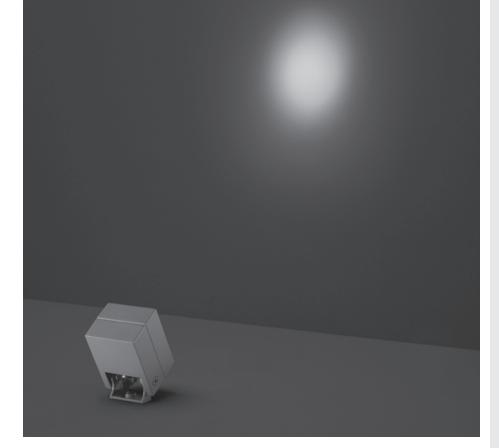

# **CASE MICRO**

Square small floodlight for outdoor installation on a façade/wall. Phospho-chromatised and polyester powder coated die-cast copperfree aluminium body, tempered safety glass, moulded silicone gasket and stainless steel screws. Built-in LED driver 220-240V 50-60Hz, with 1 CREE XP-G3 LED. IP65 rating.