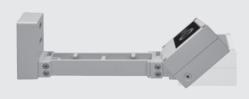

|  |  |
| Screws       | Stainless steel                                                    |  |  |
| Transformer  | Electronic power supply<br>220/240V 50/60Hz<br>built-in            |  |  |
| Gasket       | Silicone rubber                                                    |  |  |
| Glass        | Tempered                                                           |  |  |
| Cable gland  | Nickel-plated brass cable gland PG9                                |  |  |
| Power cable  | 1 mt. neoprene power cable included                                |  |  |
| Gross weight | 0,55 Kg                                                            |  |  |
|              |                                                                    |  |  |

101002 - with EXTENDED FIXING BRACKET OPTION