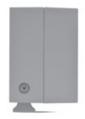

# **CASE MICRO**

Square small floodlight for outdoor installation on a façade/wall. Phospho-chromatised and polyester powder coated die-cast copperfree aluminium body, tempered safety glass, moulded silicone gasket and stainless steel screws. Built-in LED driver 220-240V 50-60Hz, with 1 CREE XP-G3 LED. IP65 rating.