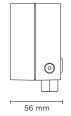

#### Technical data

| Wattage      | 1 WATT                                                             |  |  |
|--------------|--------------------------------------------------------------------|--|--|
| IP Rating    | IP65                                                               |  |  |
| IK Rating    | IK08                                                               |  |  |
| Material     | High corrosion resistance die<br>cast copper-free aluminum<br>body |  |  |
| Coating      | Polyester powder coating with phosphocromating pre-finish          |  |  |
| Light source | NR. 1 x 1W CREE "XP-G3" LED                                        |  |  |
| Screws       | Stainless steel                                                    |  |  |
| Transformer  | Electronic power supply<br>220/240V 50/60Hz<br>built-in            |  |  |
| Gasket       | Silicone rubber                                                    |  |  |
| Glass        | Tempered                                                           |  |  |
| Cable gland  | Nickel-plated brass cable gland PG9                                |  |  |
| Power cable  | 1 mt. neoprene power cable included                                |  |  |
| Gross weight | 0,55 Kg                                                            |  |  |
|              |                                                                    |  |  |