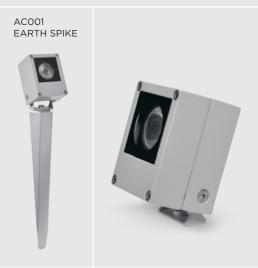

# **CASE MICRO**

Square small floodlight for outdoor installation on a façade/wall. Phospho-chromatised and polyester powder coated die-cast copperfree aluminium body, tempered safety glass, moulded silicone gasket and stainless steel screws. Built-in LED driver 220-240V 50-60Hz, with 1 CREE XP-G3 LED. IP65 rating.