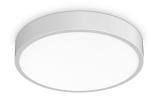

### **Indoor - Ceiling lamps**

 Ean
 8021696318264

 Item
 RAY PL D40 BIANCO

 Installation
 Ceiling lamps

 Guarantee
 5 years

 Gross weight
 2.33 kg

 Volume
 0.009702 m³