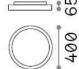

### **Indoor - Ceiling lamps**

 Ean
 8021696318264

 Item
 RAY PL D40 BIANCO

 Installation
 Ceiling lamps

 Guarantee
 5 years

 Gross weight
 2.33 kg

 Volume
 0.009702 m³