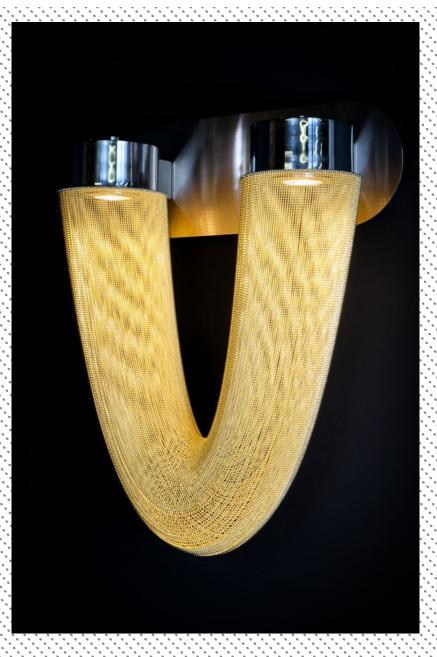

### DESCRIPTION

An elegant wall-sconce in the form a parabolic curved Half-Pipe. Deceptively simple but in reality every piece of chain has to be cut to the perfect length to simulate the effect of its perfect yet simple fluid form. Illuminated by 2x Gu7-Halogen or Gu7-LED lamps.