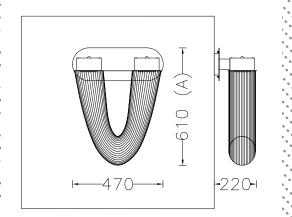

#### PRODUCT SIZE

SHADE SIZE: 470 X 220W MM / TOTAL HEIGHT: 610MM

## **TECHNICAL DRAWING**