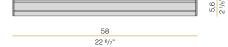

240lm                   |
| LUMEN OUTPUT             | 4337lm                   |
| EFFICIENCY               | 69.5%                    |
| WEIGHT                   | 2,05 Kg                  |
| PROTECTION DEGREE        | IP40                     |
| COLOUR TOLLERANCES       | SDCM 3                   |
| PACKING DIMENSIONS       | 12,5 x 63,0 x 12,5 cm    |
|                          |                          |



Wall lighting fixture for interiors, with direct and indirect light emission.

Pickled sheet metal wall bracket in polyacrylic paint.

 ${\sf Extruded\ aluminium\ structure\ in\ white,\ black,\ bronze,\ mat\ brass\ or\ titanium\ polyacrylic}$ paint.

Extruded acrylic diffusers with opaline finish.

Die-cast aluminium end caps in polyacrylic paint.







## Technical drawing





## Polar diagram