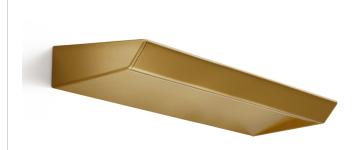

Wall lighting fixture for interiors, with direct and indirect light emission.

Pickled sheet metal wall bracket in polyacrylic paint.

 ${\sf Extruded\ aluminium\ structure\ in\ white,\ black,\ bronze,\ mat\ brass\ or\ titanium\ polyacrylic}$ paint.

Extruded acrylic diffusers with opaline finish.

Die-cast aluminium end caps in polyacrylic paint.