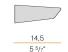

0lm                   |
| LUMEN OUTPUT             | 4337lm                   |
| EFFICIENCY               | 69.5%                    |
| WEIGHT                   | 2,05 Kg                  |
| PROTECTION DEGREE        | IP40                     |
| COLOUR TOLLERANCES       | SDCM 3                   |
| PACKING DIMENSIONS       | 12,5 x 63,0 x 12,5 cm    |
|                          |                          |



Wall lighting fixture for interiors, with direct and indirect light emission.

Pickled sheet metal wall bracket in polyacrylic paint.

 ${\sf Extruded\ aluminium\ structure\ in\ white,\ black,\ bronze,\ mat\ brass\ or\ titanium\ polyacrylic}$ paint.

Extruded acrylic diffusers with opaline finish.

Die-cast aluminium end caps in polyacrylic paint.







## Technical drawing





## Polar diagram