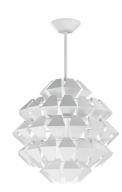

Suspension lighting fixture for interiors, with direct and indirect light emission. Pickled sheet metal and steel rod structure in polyacrylic paint. Diffuser in frosted glass tube.

Lampshade with modular features in pickled sheet metal in white polyacrylic paint. Suspension kit with steel rod in polyacrylic paint.

Teflon power cables.

Power canopy with galvanized sheet metal in-ceiling installation plate and turned pickled sheet metal covering in white polyacrylic paint.