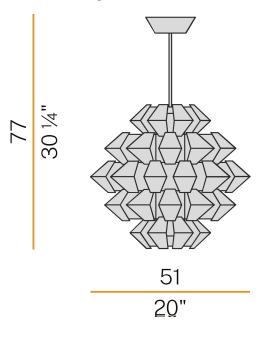

|
| PROTECTION DEGREE        | IP20                                                                                   |
| PACKING DIMENSIONS       | 0,0 x 0,0 x 0,0 cm                                                                     |









Suspension lighting fixture for interiors, with direct and indirect light emission. Pickled sheet metal and steel rod structure in polyacrylic paint. Diffuser in frosted glass tube.

Lampshade with modular features in pickled sheet metal in white polyacrylic paint. Suspension kit with steel rod in polyacrylic paint.

Teflon power cables.

Power canopy with galvanized sheet metal in-ceiling installation plate and turned pickled sheet metal covering in white polyacrylic paint.

## **Technical drawing**