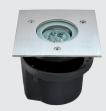

# HYDROFLOOR COMPACT ROUND GU10

Round compact ground-recessed luminaire for outdoor installation, Phospho-chromatised and polyester powder coated die-cast copper-free aluminium body and stainless steel AISI 304 frame, tempered safety glass, moulded silicone gasket.

GU10 LED / halogen. IP67 rating.