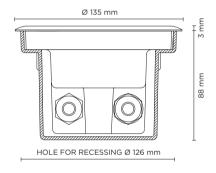

#### Technical data

| Wattage                  | 35 WATT MAX                                                        |
|--------------------------|--------------------------------------------------------------------|
| IP Rating                | IP67                                                               |
| IK Rating                | IK10                                                               |
| Material                 | High corrosion resistance<br>die-cast copper-free<br>aluminum body |
| Ring                     | Stainless steel AISI 304                                           |
| Coating                  | Polyester powder coating with phosphocromating pre-finish          |
| Light source             | GU1O base, MAX 35W                                                 |
| Screws                   | Stainless steel                                                    |
| Static weight resistance | Max 5000 Kg                                                        |
| Gasket                   | Silicone rubber                                                    |
| Glass                    | Tempered                                                           |
| Cable gland              | Double PG11                                                        |
| Optional                 | Fully frosted glass available on request.                          |
| Power cable              | 1 mt. neoprene power cable included                                |
| Gross weight             | 1,30 Kg                                                            |
| Included                 | Polypropilene recessing box                                        |
|                          |                                                                    |