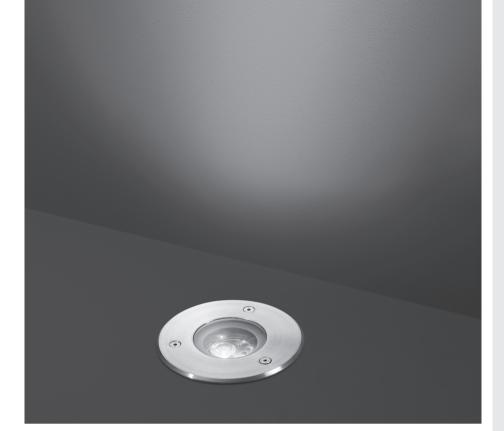

# HYDROFLOOR COMPACT ROUND GU10

Round compact ground-recessed luminaire for outdoor installation, Phospho-chromatised and polyester powder coated die-cast copper-free aluminium body and stainless steel AISI 304 frame, tempered safety glass, moulded silicone gasket.

GU10 LED / halogen. IP67 rating.

#### Technical data

| Wattage                  | 35 WATT MAX                                                        |
|--------------------------|--------------------------------------------------------------------|
| IP Rating                | IP67                                                               |
| IK Rating                | IK10                                                               |
| Material                 | High corrosion resistance<br>die-cast copper-free<br>aluminum body |
| Ring                     | Stainless steel AISI 304                                           |
| Coating                  | Polyester powder coating with phosphocromating pre-finish          |
| Light source             | GU1O base, MAX 35W                                                 |
| Screws                   | Stainless steel                                                    |
| Static weight resistance | Max 5000 Kg                                                        |
| Gasket                   | Silicone rubber                                                    |
| Glass                    | Tempered                                                           |
| Cable gland              | Double PG11                                                        |
| Optional                 | Fully frosted glass available on request.                          |
| Power cable              | 1 mt. neoprene power cable included                                |
| Gross weight             | 1,30 Kg                                                            |
| Included                 | Polypropilene recessing box                                        |
|                          |                                                                    |