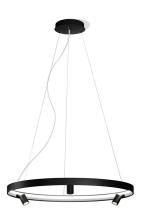

Suspension lighting fixture for interiors, with direct and indirect light emission and swivelling accent light.

Bended extruded aluminium structure in white, black, bronze, mat brass or titanium polyacrylic paint.

Extruded polycarbonate diffuser with opaline finish.

Die-cast aluminium joints in polyacrylic paint.

 $\label{eq:Die-cast} \mbox{ Die-cast aluminium projectors rotating on two axes in polyacrylic paint.}$ 

Reflectors in thermoplastic material with chrome plated finish.

Textured glass screens.

Anti-glare snoots in black thermoplastic material.

5m (196,9") long steel suspension cables.

 $5m\,(196,9")$  long power cable in transparent PVC.

Power canopy with pickled sheet metal ceiling bracket and covering in white, black, bronze, mat brass or titanium polyacrylic paint.