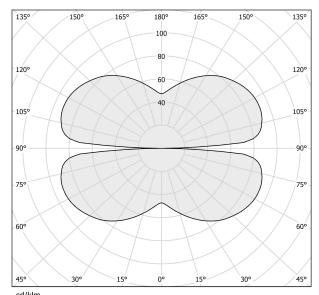

h direct and indirect light emission and swivelling accent light.

Bended extruded aluminium structure in white, black, bronze, mat brass or titanium polyacrylic paint.

Extruded polycarbonate diffuser with opaline finish.

Die-cast aluminium joints in polyacrylic paint.

 $\label{eq:Die-cast} \mbox{ Die-cast aluminium projectors rotating on two axes in polyacrylic paint.}$ 

Reflectors in thermoplastic material with chrome plated finish.

Textured glass screens.

Anti-glare snoots in black thermoplastic material.

5m (196,9") long steel suspension cables.

 $5m\,(196,9")$  long power cable in transparent PVC.

Power canopy with pickled sheet metal ceiling bracket and covering in white, black, bronze, mat brass or titanium polyacrylic paint.

# **Technical drawing**





## Polar diagram



<u>cd/klm</u> C0 - C180 - - - C90 - C270