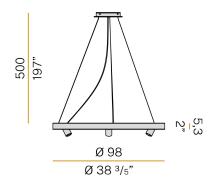

ure for interiors, with direct and indirect light emission and swivelling accent light.

Bended extruded aluminium structure in white, black, bronze, mat brass or titanium polyacrylic paint.

Extruded polycarbonate diffuser with opaline finish.

Die-cast aluminium joints in polyacrylic paint.

 $\label{eq:Die-cast} \mbox{ Die-cast aluminium projectors rotating on two axes in polyacrylic paint.}$ 

Reflectors in thermoplastic material with chrome plated finish.

Textured glass screens.

Anti-glare snoots in black thermoplastic material.

5m (196,9") long steel suspension cables.

 $5m\,(196,9")$  long power cable in transparent PVC.

Power canopy with pickled sheet metal ceiling bracket and covering in white, black, bronze, mat brass or titanium polyacrylic paint.

# **Technical drawing**





## Polar diagram



<u>cd/klm</u> C0 - C180 - - - C90 - C270