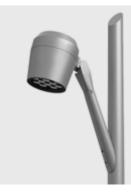

# RING MEGA DMX RGBW Designed by NAVA + AROSIO

Floodlight for outdoor installation on a façade/wall, with 355° swivel base and allowing horizontal adjustment of +90° / -40°. Phospho-chromatised and polyester powder coated die-cast copper-free aluminium base and head, tempered safety glass, moulded silicone gaskets and o-rings, with screws in stainless steel. Swivel joint with graduated scale and mechanical aiming lock. Built-in LED driver, DMX driver integrated; with 12 x CREE "XML" RGBW LED. IP66 rating.

### AC089 - TREE-BRANCH BRACKET

Special bracket for Ring Mega pole mounting, suitable to be used with poles diam. min 76 mm and diam. max 120 mm. Can be positioned on various staggered levels or on a single level, with the same pole. Made in phospho-chromatised and polyester powder coated dia-cast copperfree aluminum material, mouled silicone gaskets and screws in stainless steel.