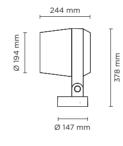

#### Technical data

| Wattage      | 56 WATT                                                            |
|--------------|--------------------------------------------------------------------|
| IP Rating    | IP66                                                               |
| IK Rating    | 10                                                                 |
| Material     | High corrosion resistance<br>die-cast copper-free<br>aluminum body |
| Coating      | Polyester powder coating<br>with phosphocromating<br>pre-finish    |
| Light source | 12 x CREE "XML" LED                                                |
| Screws       | Stainless steel                                                    |
| Transformer  | Electrical power supply 220/240V 50/60Hz built-in                  |
| Gasket       | Silicone rubber                                                    |
| Glass        | Tempered                                                           |
| Power cable  | 1 mt. power cable included                                         |
| DMX cable    | DMX in & DMX out cables included                                   |
| Gross weight | 8,00 Kg                                                            |
|              |                                                                    |