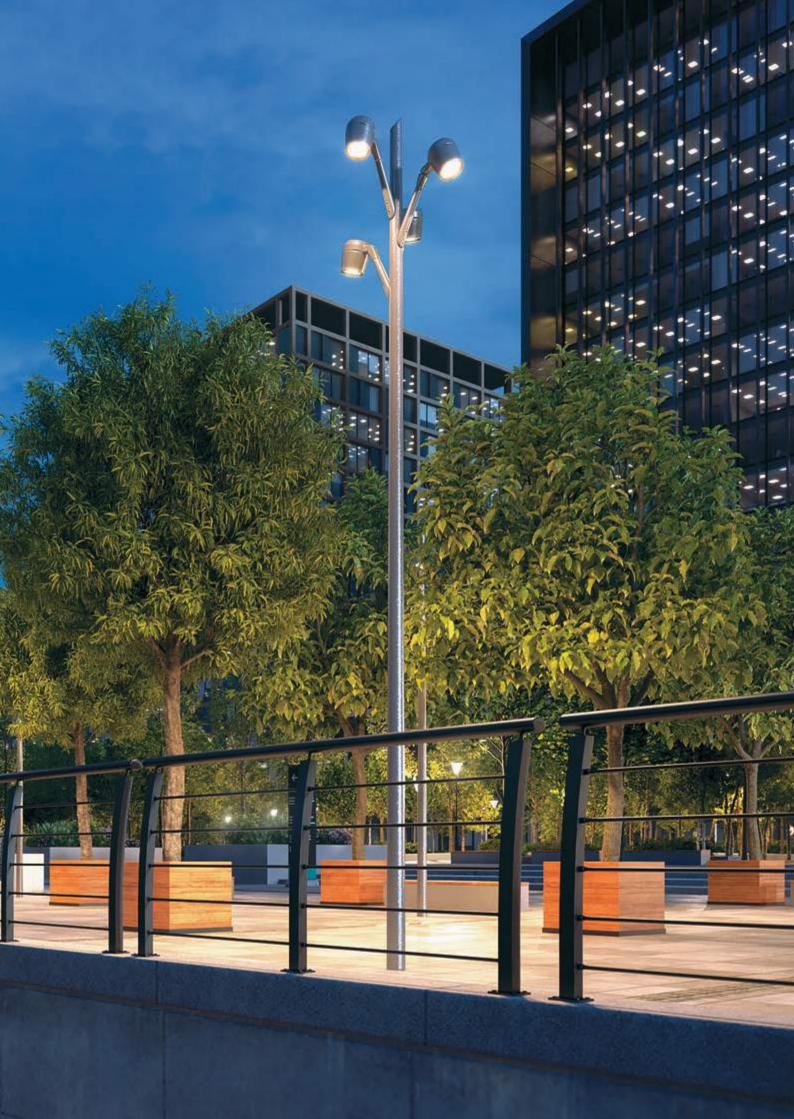

### AC089 - TREE-BRANCH BRACKET

Special bracket for Ring Mega pole mounting, suitable to be used with poles diam. min 76 mm and diam. max 120 mm. Can be positioned on various staggered levels or on a single level, with the same pole. Made in phospho-chromatised and polyester powder coated dia-cast copperfree aluminum material, mouled silicone gaskets and screws in stainless steel.