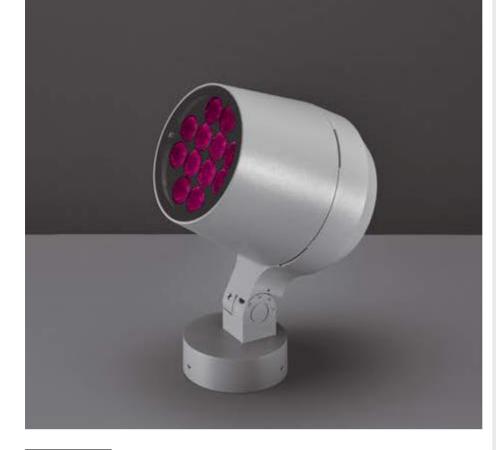

# RING MEGA DMX RGBW Designed by NAVA + AROSIO

Floodlight for outdoor installation on a façade/wall, with 355° swivel base and allowing horizontal adjustment of +90° / -40°. Phospho-chromatised and polyester powder coated die-cast copper-free aluminium base and head, tempered safety glass, moulded silicone gaskets and o-rings, with screws in stainless steel. Swivel joint with graduated scale and mechanical aiming lock. Built-in LED driver, DMX driver integrated; with 12 x CREE "XML" RGBW LED. IP66 rating.

#### Technical data

| Wattage      | 56 WATT                                                            |
|--------------|--------------------------------------------------------------------|
| IP Rating    | IP66                                                               |
| IK Rating    | 10                                                                 |
| Material     | High corrosion resistance<br>die-cast copper-free<br>aluminum body |
| Coating      | Polyester powder coating<br>with phosphocromating<br>pre-finish    |
| Light source | 12 x CREE "XML" LED                                                |
| Screws       | Stainless steel                                                    |
| Transformer  | Electrical power supply 220/240V 50/60Hz built-in                  |
| Gasket       | Silicone rubber                                                    |
| Glass        | Tempered                                                           |
| Power cable  | 1 mt. power cable included                                         |
| DMX cable    | DMX in & DMX out cables included                                   |
| Gross weight | 8,00 Kg                                                            |
|              |                                                                    |