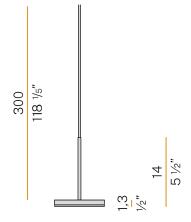

#### Technical drawing

Modelled acrylic diffuser with mat finish.

Aluminium closing disk in polyacrylic paint.

Suspension kit with rod in brass tube in polyacrylic paint.

3m (118,1") long suspension and power cable in transparent PVC.