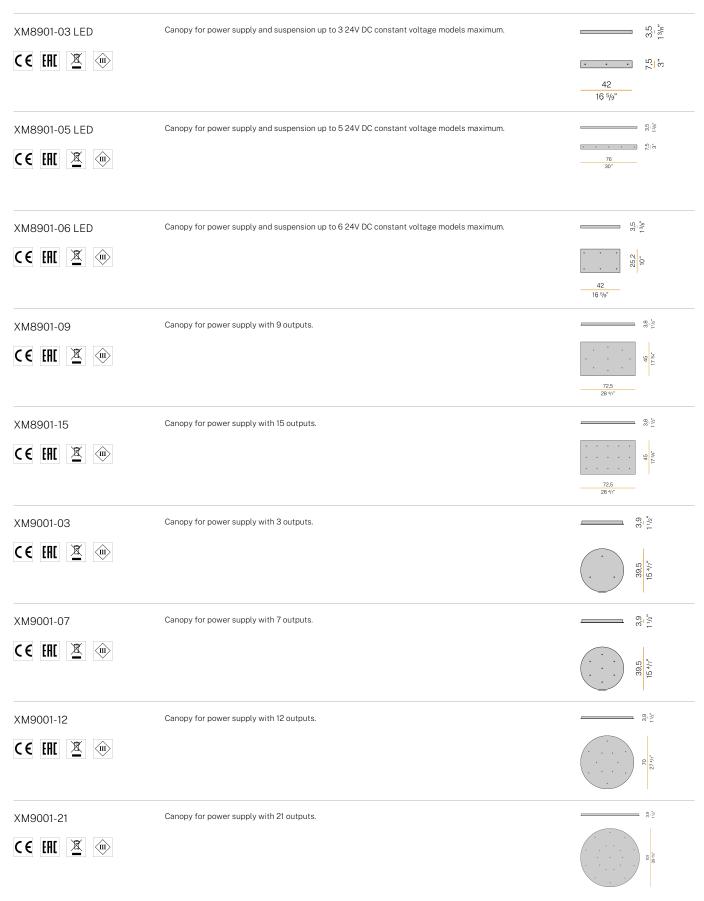

#### Accessories / power supply and fixing

### Bella

#### Accessories / power supply and fixing

XM9201-01

C € [HI 🗵 🐵

Recessed canopy for electric cable suspensions. Suitable for 24V fixtures: remote driver 24V needed.