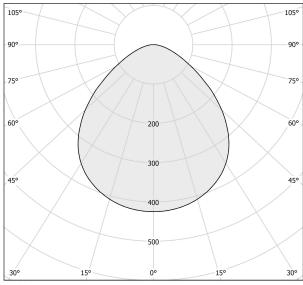

|
| PROTECTION DEGREE        | IP40                  |
| COLOUR TOLLERANCES       | SDCM 3                |
| PACKING DIMENSIONS       | 13,0 x 24,0 x 12,0 cm |
|                          |                       |











Multiple suspension lighting fixture for interiors, with direct light emission.  $\label{eq:decomposition} \mbox{Die-cast aluminium structure in white, black, bronze, mat brass or titanium polyacrylic}$ paint.

Modelled acrylic diffuser with mat finish.

Aluminium closing disk in polyacrylic paint.

Suspension kit with rod in brass tube in polyacrylic paint.

3m (118,1") long suspension and power cable in transparent PVC.

Provided without power canopy, complete with cable clamp on the cable's free extremity.

#### Technical drawing





#### Polar diagram



#### Bella

#### Accessories / power supply



### Bella

#### Accessories / power supply

YDV.024.180.A01

LED driver, 180W 24V DC.





#### Bella

#### Accessories / power supply and fixing



### Bella

#### Accessories / power supply and fixing

XM9201-01

C € [HI 🗵 🐵

Recessed canopy for electric cable suspensions. Suitable for 24V fixtures: remote driver 24V needed.



### Bella

#### Accessories / diffusion

YPL05207.015

C € EHI 🗵 🐽

Ivory pleated fabric lampshade, simple snap installation.