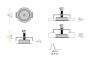

#### Technical drawing

Multiple suspension lighting fixture for interiors, with direct light emission.  $\label{eq:decomposition} \mbox{Die-cast aluminium structure in white, black, bronze, mat brass or titanium polyacrylic}$ paint.

Modelled acrylic diffuser with mat finish.

Aluminium closing disk in polyacrylic paint.

Suspension kit with rod in brass tube in polyacrylic paint.

3m (118,1") long suspension and power cable in transparent PVC.

Provided without power canopy, complete with cable clamp on the cable's free extremity.