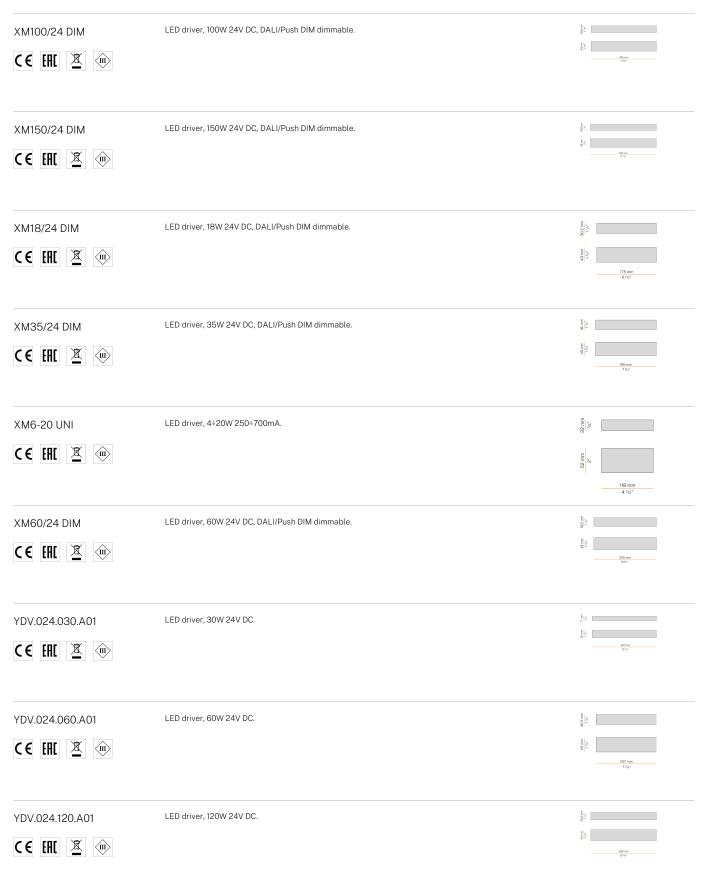

#### Accessories / power supply

### Bella

#### Accessories / power supply

YDV.024.180.A01

LED driver, 180W 24V DC.