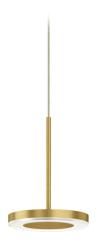

Multiple suspension lighting fixture for interiors, with direct light emission.  $\label{eq:decomposition} \mbox{Die-cast aluminium structure in white, black, bronze, mat brass or titanium polyacrylic}$ paint.

Modelled acrylic diffuser with mat finish.

Aluminium closing disk in polyacrylic paint.

Suspension kit with rod in brass tube in polyacrylic paint.

3m (118,1") long suspension and power cable in transparent PVC.

Provided without power canopy, complete with cable clamp on the cable's free extremity.