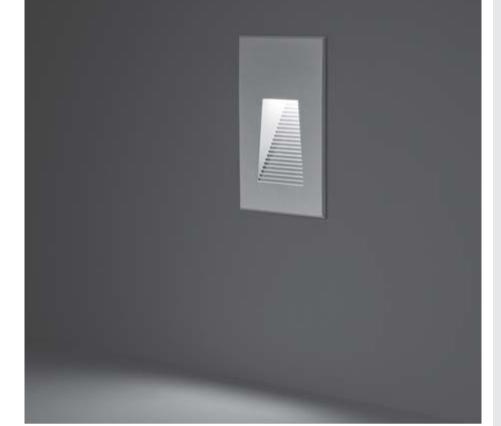

## STEP QUADRO Q 06

Recessed linear steplight for outdoor installation in the wall, phospho-chromatised and polyester powder coated die-cast copper-free aluminium body and frame, tempered frosted glass diffuser, polypropilene housing for recess, moulded silicone gasket and stainless steel screws. Built-in LED driver 220-240V 50-60Hz, with 24 low-power SMD3528 LED. IP65 rating.