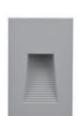

## STEP QUADRO Q 06

Recessed linear steplight for outdoor installation in the wall, phospho-chromatised and polyester powder coated die-cast copper-free aluminium body and frame, tempered frosted glass diffuser, polypropilene housing for recess, moulded silicone gasket and stainless steel screws. Built-in LED driver 220-240V 50-60Hz, with 24 low-power SMD3528 LED. IP65 rating.