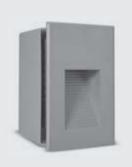

## STEP QUADRO Q 06

Recessed linear steplight for outdoor installation in the wall, phospho-chromatised and polyester powder coated die-cast copper-free aluminium body and frame, tempered frosted glass diffuser, polypropilene housing for recess, moulded silicone gasket and stainless steel screws. Built-in LED driver 220-240V 50-60Hz, with 24 low-power SMD3528 LED. IP65 rating.