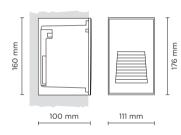

## STEP QUADRO Q 06

Recessed linear steplight for outdoor installation in the wall, phospho-chromatised and polyester powder coated die-cast copper-free aluminium body and frame, tempered frosted glass diffuser, polypropilene housing for recess, moulded silicone gasket and stainless steel screws. Built-in LED driver 220-240V 50-60Hz, with 24 low-power SMD3528 LED. IP65 rating.

## Technical data

| Wattage      | 2 WATT                                                                       |  |
|--------------|------------------------------------------------------------------------------|--|
| IP Rating    | IP65                                                                         |  |
| IK Rating    | IK08                                                                         |  |
| Material     | High corrosion resistance<br>die-cast copper-free<br>aluminum body and frame |  |
| Coating      | Polyester powder coating with phosphocromating pre-finish                    |  |
| Light source | NR. 18 x SMD3528 LED                                                         |  |
| Screws       | Stainless steel                                                              |  |
| Transformer  | Electronic power supply<br>220/240V 50/60Hz<br>built-in                      |  |
| Cable        | 0.50 mt. neoprene power cable included                                       |  |
| Gasket       | Silicone rubber                                                              |  |
| Glass        | Tempered                                                                     |  |
| Gross weight | 0,90 Kg                                                                      |  |
| Included     | Polypropilene recessing box                                                  |  |
|              |                                                                              |  |