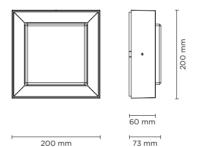

200 mm

| 17 | - | - | - | - | ٦  |  |
|----|---|---|---|---|----|--|
|    |   |   |   |   | I  |  |
|    |   |   |   |   | I  |  |
|    |   |   |   |   |    |  |
|    |   |   |   |   |    |  |
| 1  | - | - | - | - | 68 |  |