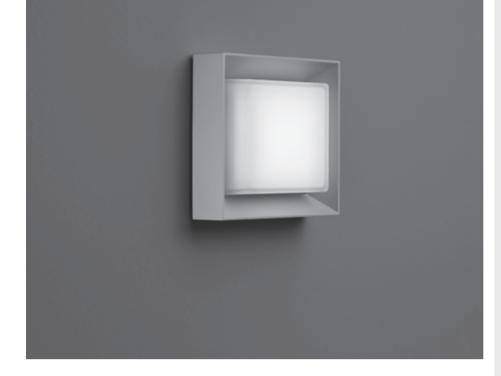

## FRAME MEDIUM SQUARE Designed by NAVA + AROSIO

Square 200x200mm surface mounted luminaire for outdoor installation on a façade/wall. Phospho-chromatised and polyester powder coated die-cast copper-free aluminium body, acid-etched tempered glass diffuser white painted internally, moulded silicone gasket and stainless steel screws. Built-in LED driver 220-240V 50-60Hz, with 36 x mid-power SAMSUNG 2835 LED. IP65 rating.