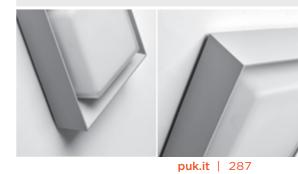

## FRAME MEDIUM SQUARE Designed by NAVA + AROSIO

Square 200x200mm surface mounted luminaire for outdoor installation on a façade/wall. Phospho-chromatised and polyester powder coated die-cast copper-free aluminium body, acid-etched tempered glass diffuser white painted internally, moulded silicone gasket and stainless steel screws. Built-in LED driver 220-240V 50-60Hz, with 36 x mid-power SAMSUNG 2835 LED. IP65 rating.