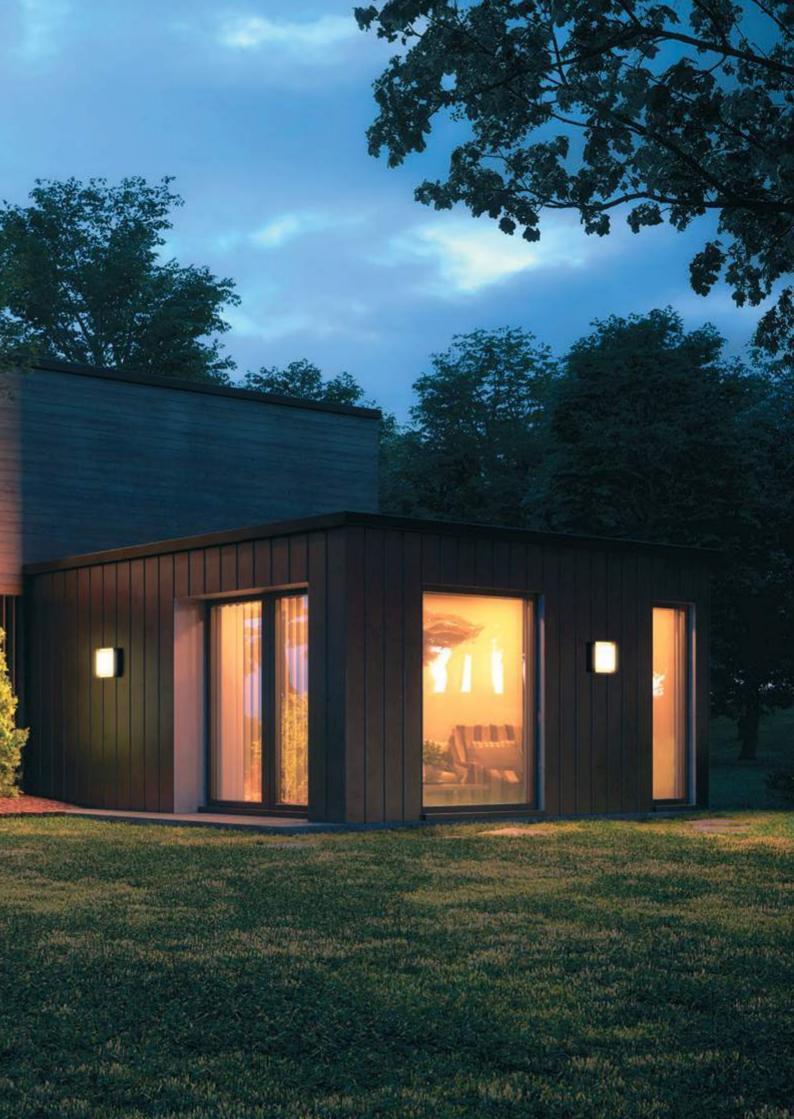

## FRAME MEDIUM SQUARE Designed by NAVA + AROSIO

Square 200x200mm surface mounted luminaire for outdoor installation on a façade/wall. Phospho-chromatised and polyester powder coated die-cast copper-free aluminium body, acid-etched tempered glass diffuser white painted internally, moulded silicone gasket and stainless steel screws. Built-in LED driver 220-240V 50-60Hz, with 36 x mid-power SAMSUNG 2835 LED. IP65 rating.