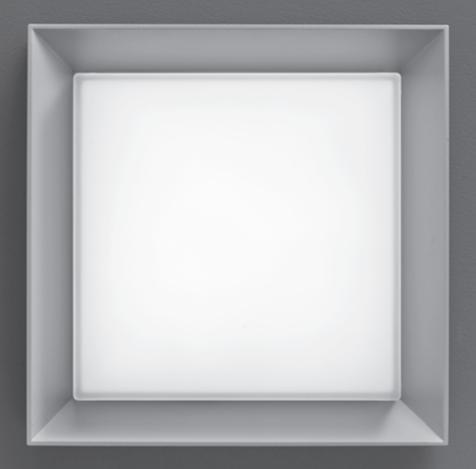

## FRAME MEDIUM SQUARE Designed by NAVA + AROSIO

Square 200x200mm surface mounted luminaire for outdoor installation on a façade/wall. Phospho-chromatised and polyester powder coated die-cast copper-free aluminium body, acid-etched tempered glass diffuser white painted internally, moulded silicone gasket and stainless steel screws. Built-in LED driver 220-240V 50-60Hz, with 36 x mid-power SAMSUNG 2835 LED. IP65 rating.

## Finish color options:

Textured Grey RAL 9006

Matt Black (on request)

**Technical data** 

|              | -                                                                  |
|--------------|--------------------------------------------------------------------|
| Wattage      | 16 WATT                                                            |
| IP Rating    | IP65                                                               |
| IK Rating    | IK09                                                               |
| Material     | High corrosion resistance<br>extruded copper-free<br>aluminum body |
| Coating      | Polyester powder coating with phosphocromating pre-finish          |
| Light source | 36 x mid-power<br>SAMSUNG 2835 LED                                 |
| Screws       | Stainless steel                                                    |
| Transformer  | Electronic power supply 220/240V 50/60Hz built-in                  |
| Gasket       | Silicone rubber                                                    |
| Glass        | Acid-etched tempered glass<br>diffuser white painted internally    |
| Power cable  | 0,3 mt. power cable included                                       |
| Gross weight | 3,50 Kg                                                            |
|              |                                                                    |