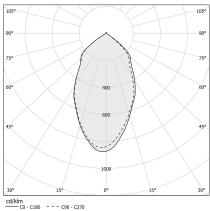

|
| PACKING DIMENSIONS       | 0,0 × 0,0 × 0,0 cm                                                                |
|                          |                                                                                   |



Lighting fixture for ceiling built-in installation for interiors, with swivelling light beam.  $\label{thm:continuous} Total\ built-in\ structure\ for\ permanent\ false\ ceilings,\ in\ die-cast\ aluminium\ in\ white$ 

Light source fastening ring rotating on two axes, in thermoplastic material. Reflector in thermoplastic material with white or mat black finish. Pickled sheet metal brackets for false ceiling fixing in powder paint. Built-in hole dimension: Ø 74mm (Ø 3")











### **Technical drawing**









## **Application**



#### Polar diagram