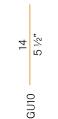

Light source fastening ring rotating on two axes, in thermoplastic material. Reflector in thermoplastic material with white or mat black finish. Pickled sheet metal brackets for false ceiling fixing in powder paint. Built-in hole dimension: Ø 74mm (Ø 3")

### **Technical drawing**