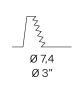

Light source fastening ring rotating on two axes, in thermoplastic material. Reflector in thermoplastic material with white or mat black finish. Pickled sheet metal brackets for false ceiling fixing in powder paint. Built-in hole dimension: Ø 74mm (Ø 3")

### **Technical drawing**