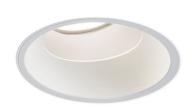

Lighting fixture for ceiling built-in installation for interiors, with swivelling light beam.  $\label{thm:continuous} Total\ built-in\ structure\ for\ permanent\ false\ ceilings,\ in\ die-cast\ aluminium\ in\ white$ 

Light source fastening ring rotating on two axes, in thermoplastic material. Reflector in thermoplastic material with white or mat black finish. Pickled sheet metal brackets for false ceiling fixing in powder paint. Built-in hole dimension: Ø 74mm (Ø 3")