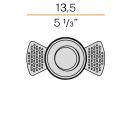

|
| PACKING DIMENSIONS       | 0,0 × 0,0 × 0,0 cm                                                                |
|                          |                                                                                   |



Lighting fixture for ceiling built-in installation for interiors, with swivelling light beam.  $\label{thm:continuous} Total\ built-in\ structure\ for\ permanent\ false\ ceilings,\ in\ die-cast\ aluminium\ in\ white$ 

Light source fastening ring rotating on two axes, in thermoplastic material. Reflector in thermoplastic material with white or mat black finish. Pickled sheet metal brackets for false ceiling fixing in powder paint. Built-in hole dimension: Ø 74mm (Ø 3")











### **Technical drawing**









## **Application**



#### Polar diagram