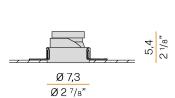

Light source fastening ring rotating on two axes, in thermoplastic material. Reflector in thermoplastic material with white or mat black finish. Pickled sheet metal brackets for false ceiling fixing in powder paint. Built-in hole dimension: Ø 74mm (Ø 3")

### **Technical drawing**