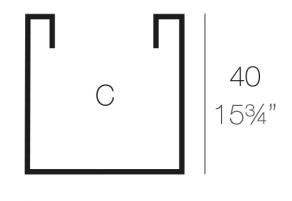

#### **Description**

Pot made of polyethylene resin by rotational moulding. 100% Recyclable. Item suitable for indoor and outdoor use. Available in different finishes.

Weight: 4 Kg

CUBO 40cm 
$$C = 62 L$$
  
CUBE 1534"  $C = 16\frac{1}{2} gal$ 