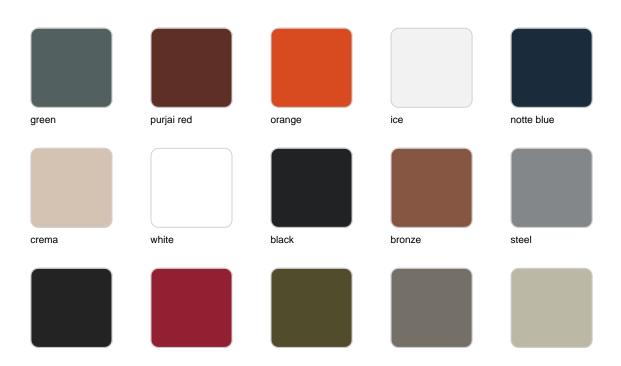

## Matt Polyethylene

#### SIMPLE Ref. 41340

Matt finishes pot one wall

BASIC Ref. 41340A