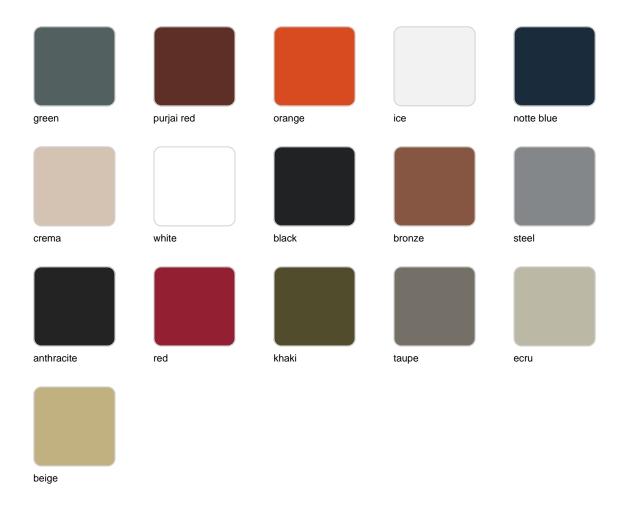

# Cube pot 40x40x40

The most extensive collection of indoor and outdoor planters designed by <u>Studio</u> <u>Vondom</u>. Timeless and minimalist designs that allow you to create unique and original atmospheres for homes, restaurants and any space.



## Info

#### **Description**

Pot made of polyethylene resin by rotational moulding. 100% Recyclable. Item suitable for indoor and outdoor use. Available in different finishes.

Weight: 4 Kg



CUBO 40cm 
$$C = 62 L$$
  
CUBE 1534"  $C = 16\frac{1}{2} gal$ 

## **Finishes**

## finishes

#### SIMPLE Ref. 41340



Matt finishes pot one wall

BASIC Ref. 41340A



## Matt Polyethylene

#### SELF-WATERING Ref. 41340R







Self-watering system included in all planters except those with basic finish

#### LACQUERED Ref. 41340F



#### Lacquered Polyethylene

## lighting

LIGHT Ref. 41340W



White internally lit unit with LED technology. Available only in matte ice white finish.

RGBW LED Ref. 41340L



Unit with internal lighting with RGBW LED technology and remote control unit for switching colors. Available only in matte ice white finish. Remote control included.

RGBW LED DMX Ref. 41340D



Unit with internal lighting with RGBW LED technology and remote control unit for switching colors. Also controlLED by DMX-1024 (wireless), enabling communication between one or more products simultaneously via