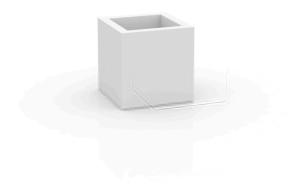

# Cube pot 40x40x40

The most extensive collection of indoor and outdoor planters designed by <u>Studio</u> <u>Vondom</u>. Timeless and minimalist designs that allow you to create unique and original atmospheres for homes, restaurants and any space.

#### **Description**

Pot made of polyethylene resin by rotational moulding. 100% Recyclable. Item suitable for indoor and outdoor use. Available in different finishes.

Weight: 4 Kg

CUBO 40cm 
$$C = 62 L$$
  
CUBE 1534"  $C = 16\frac{1}{2} gal$ 