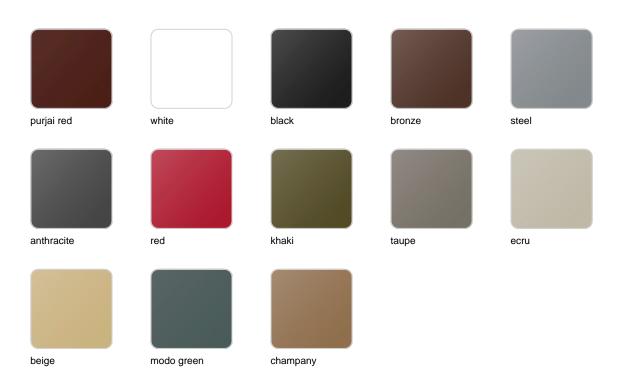

# Cube pot 40x40x40

The most extensive collection of indoor and outdoor planters designed by <u>Studio</u> <u>Vondom</u>. Timeless and minimalist designs that allow you to create unique and original atmospheres for homes, restaurants and any space.



## Info

#### **Description**

Pot made of polyethylene resin by rotational moulding. 100% Recyclable. Item suitable for indoor and outdoor use. Available in different finishes.

Weight: 4 Kg



CUBO 40cm 
$$C = 62 L$$
  
CUBE 1534"  $C = 16\frac{1}{2} gal$ 

## **Finishes**

## finishes

#### SIMPLE Ref. 41340



Matt finishes pot one wall

BASIC Ref. 41340A



## Matt Polyethylene

#### SELF-WATERING Ref. 41340R







Self-watering system included in all planters except those with basic finish

#### LACQUERED Ref. 41340F



#### Lacquered Polyethylene

## lighting

LIGHT Ref. 41340W



White internally lit unit with LED technology. Available only in matte ice white finish.

RGBW LED Ref. 41340L



Unit with internal lighting with RGBW LED technology and remote control unit for switching colors. Available only in matte ice white finish. Remote control included.

RGBW LED DMX Ref. 41340D



Unit with internal lighting with RGBW LED technology and remote control unit for switching colors. Also controlLED by DMX-1024 (wireless), enabling communication between one or more products simultaneously via the DMX transmitter (not included). There are two options to choose from: Professional XLR DMX and Home WIFI DMX. (Remote control included). Optional battery

RGBW LED BATTERY Ref. 41340Y



Unit with internal lighti