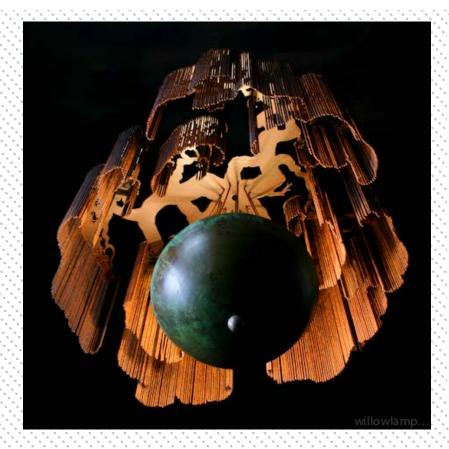

### DESCRIPTION A chandelier inspired by trees constructed from a bowing 2D graphic metal frame. Made from lasercut stainless steel frames, chrome plated or lacqured, solid brass components and ballchain in several optional finishes. Illuminated by 3xGU.10 PAR-16 spotlights housed in a suspended uplighter dish.

#### PRODUCT SIZE

SHADE SIZE: 500W X 400H MM / TOTAL HEIGHT: 700MM