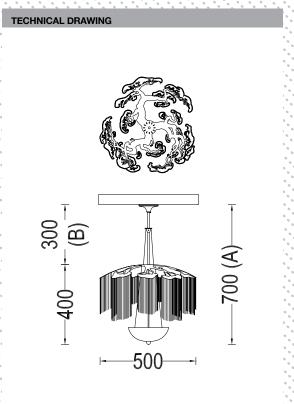

#### PRODUCT SIZE

SHADE SIZE: 500W X 400H MM / TOTAL HEIGHT: 700MM

#### PACKAGING DIMENSIONS

610MM(W) X 610MM(L) X 330MM(H)