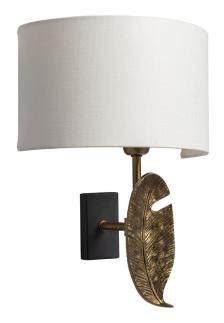

# Wall Light | LEAF BRASS PATINA

## **WALL LIGHT**

Material: Metal

Finish shown: Brass Patina Code: WL-LEAF-2018-BRSS

## LAMPSHADE AS SHOWN

12" Crescent Oyster Glaze Linen Shade code: SH-12-CRES Shade lining: White PVC