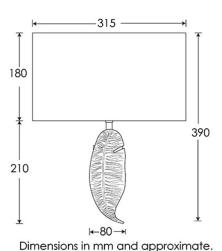

## **WALL LIGHT**

Material: Metal

Finish shown: Brass Patina Code: WL-LEAF-2018-BRSS

## LAMPSHADE AS SHOWN

12" Crescent Oyster Glaze Linen Shade code: SH-12-CRES Shade lining: White PVC

#### WEIGHT

1.0 kg approx.