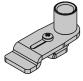

### Brooklyn Round

#### Accessories / fixing

XM231/23201L

Plate for multiple suspensions.