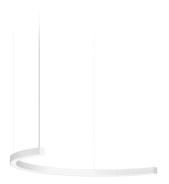

Suspension lighting fixture for interiors, with direct light emission.

Bended extruded aluminium structure in white, black or mat brass polyacrylic paint.

Extruded polycarbonate diffuser with opaline finish.

Galvanized sheet metal end caps in polyacrylic paint.

Suspension kit with griplocks and 2m (78,7") long steel cables.

2,2m (86,6") long power cable in transparent PVC.

Power canopy with pickled sheet metal ceiling bracket and covering in white polyacrylic