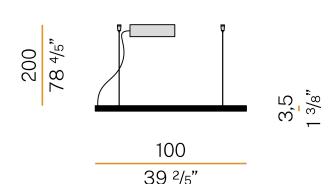

#### **Technical drawing**

Galvanized sheet metal end caps in polyacrylic paint.

Suspension kit with griplocks and 2m (78,7") long steel cables.

2,2m (86,6") long power cable in transparent PVC.

Power canopy with pickled sheet metal ceiling bracket and covering in white polyacrylic