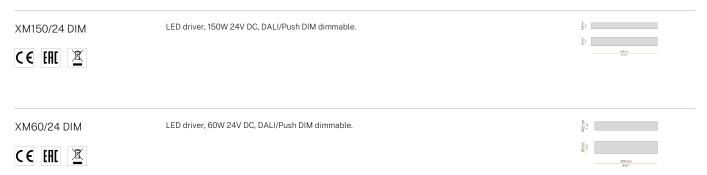

S         | SDCM 3                   |
| GLOW WIRE TEST PERFORMANCE | 850°                     |
| PACKING DIMENSIONS         | 12,0 x 110,0 x 55,0 cm   |
|                            |                          |



Suspension lighting fixture for interiors, with direct light emission.

Bended extruded aluminium structure in white, black or mat brass polyacrylic paint.

Extruded polycarbonate diffuser with opaline finish.

Galvanized sheet metal end caps in polyacrylic paint.

Suspension kit with griplocks and 2m (78,7") long steel cables.

2,2m (86,6") long power cable in transparent PVC.

Power canopy with pickled sheet metal ceiling bracket and covering in white polyacrylic







#### **Technical drawing**





#### Polar diagram



### Brooklyn Round

#### Accessories / power supply



### Brooklyn Round

#### Accessories / power supply and fixing

XM23101.538.0099

Canopy for power supply with 8 outputs and to join 7 steel cables, for up to 8 Brooklyn Round models maximum.

312





### Brooklyn Round

#### Accessories / fixing

XM231/23201L

Plate for multiple suspensions.