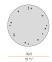

|



Suspension lighting fixture for interiors, with direct light emission.

Bended extruded aluminium structure in white, black or mat brass polyacrylic paint.

Extruded polycarbonate diffuser with opaline finish.

Galvanized sheet metal end caps in polyacrylic paint.

Suspension kit with griplocks and 2m (78,7") long steel cables.

2,2m (86,6") long power cable in transparent PVC.

Power canopy with pickled sheet metal ceiling bracket and covering in white polyacrylic







#### **Technical drawing**





#### Polar diagram



### Brooklyn Round

#### Accessories / power supply



### Brooklyn Round

#### Accessories / power supply and fixing

XM23101.538.0099

Canopy for power supply with 8 outputs and to join 7 steel cables, for up to 8 Brooklyn Round models maximum.

312





### Brooklyn Round

#### Accessories / fixing

XM231/23201L

Plate for multiple suspensions.