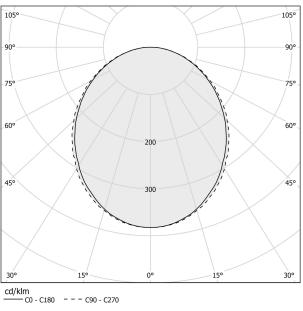

| IP40                     |
| COLOUR TOLLERANCES         | SDCM 3                   |
| GLOW WIRE TEST PERFORMANCE | 850°                     |
| PACKING DIMENSIONS         | 12,0 x 110,0 x 55,0 cm   |
|                            |                          |



Suspension lighting fixture for interiors, with direct light emission.

Bended extruded aluminium structure in white, black or mat brass polyacrylic paint.

Extruded polycarbonate diffuser with opaline finish.

Galvanized sheet metal end caps in polyacrylic paint.

Suspension kit with griplocks and 2m (78,7") long steel cables.

2,2m (86,6") long power cable in transparent PVC.

Power canopy with pickled sheet metal ceiling bracket and covering in white polyacrylic







#### **Technical drawing**





#### Polar diagram



### Brooklyn Round

#### Accessories / power supply



### Brooklyn Round

#### Accessories / power supply and fixing

XM23101.538.0099

Canopy for power supply with 8 outputs and to join 7 steel cables, for up to 8 Brooklyn Round models maximum.

312





### Brooklyn Round

#### Accessories / fixing

XM231/23201L

Plate for multiple suspensions.