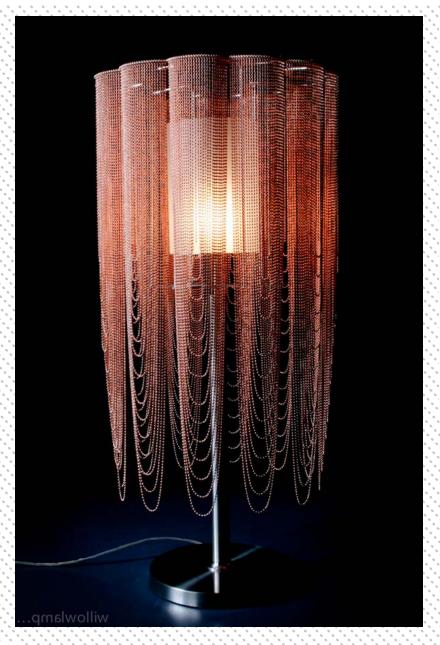

# SCALLOP LOOPED | SCALLOP LOOPED 400 TABLE LAMP | SCA-LOOP-400(LRG)-TBL

## DESCRIPTION

A 400mm Dia. simple classic 'scalloped-loop' table lamp. Made from lasercut stainless steel frames, chrome plated or lacqured, solid brass components and ballchain in several optional finishes. Illuminated by a pyrex glass ball containing a G9-Halogen or LED

### PRODUCT SIZE

SHADE SIZE: 400W X 450-700H MM / TOTAL HEIGHT: 750MM