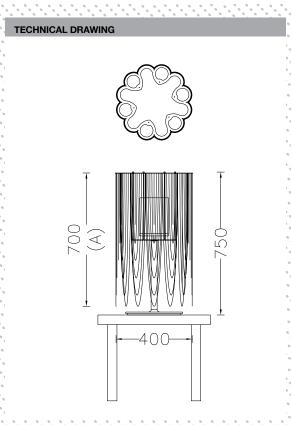

### PRODUCT SIZE

SHADE SIZE: 400W X 450-700H MM / TOTAL HEIGHT: 750MM

#### PACKAGING DIMENSIONS

480MM(W) X 480MM(L) X 870MM(H)