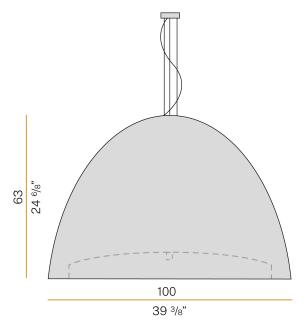

| PROTECTION DEGREE        | IP20                     |
| COLOUR TOLLERANCES       | SDCM 3                   |
| PACKING DIMENSIONS       | 107,0 x 107,0 x 68,0 cm  |
|                          |                          |



Suspension lighting fixture for interiors, with direct light emission. Turned pickled sheet metal structure in metallized grey or gold polyacrylic paint. Extruded aluminium heat sink.

Moulded polyethylene lampshade in black colour or with gold leaf coating. Diffuser in modelled frosted glass.

2m (78,7") long steel suspension cables.

2,2m (86,6") long power cable in transparent PVC.

Power canopy with galvanized sheet metal ceiling bracket and pickled sheet metal covering in metallized grey polyacrylic paint or with gold leaf coating.







## Technical drawing