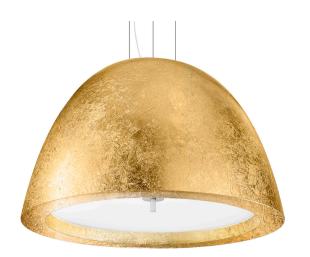

## Willy Xl

220-240V AC dimmable (DALI/Push DIM)

Suspension lighting fixture for interiors, with direct light emission. Turned pickled sheet metal structure in metallized grey or gold polyacrylic paint. Extruded aluminium heat sink.

Moulded polyethylene lampshade in black colour or with gold leaf coating. Diffuser in modelled frosted glass.

2m (78,7") long steel suspension cables.

2,2m (86,6") long power cable in transparent PVC.

Power canopy with galvanized sheet metal ceiling bracket and pickled sheet metal covering in metallized grey polyacrylic paint or with gold leaf coating.