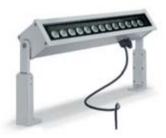

#### STANDARD BRACKET (INCLUDED)

150 mm

ACOO3: Extensible brackets for hydroline-b die-cast aluminum (option to be ordered separately)

260 mm

360 mm