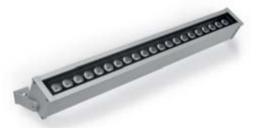

# **LINE-B 21**

Linear luminaire for outdoor installation on a façade/wall, length 910mm. Phosphochromatised and polyester powder coated extruded copper-free aluminium body, tempered safety glass, moulded silicone gasket and stainless steel screws.Built-in LED driver 220-240V 50-60Hz, with 21 CREE XP-G3 LED. IP67 rating.