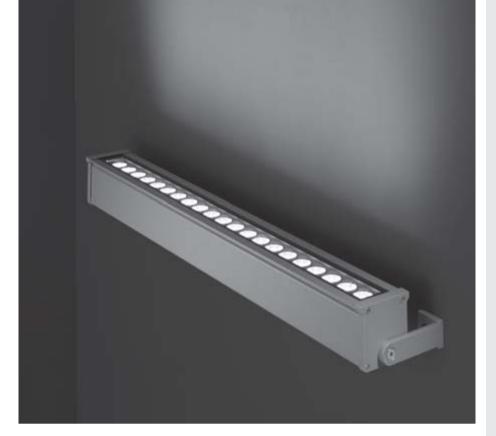

# **LINE-B 21**

Linear luminaire for outdoor installation on a façade/wall, length 910mm. Phosphochromatised and polyester powder coated extruded copper-free aluminium body, tempered safety glass, moulded silicone gasket and stainless steel screws.Built-in LED driver 220-240V 50-60Hz, with 21 CREE XP-G3 LED. IP67 rating.