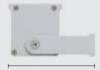

#### STANDARD BRACKET (INCLUDED)

150 mm

ACOO3: Extensible brackets for hydroline-b die-cast aluminum (option to be ordered separately)

260 mm

360 mm