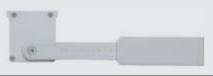

#### STANDARD BRACKET (INCLUDED)

150 mm

ACOO3: Extensible brackets for hydroline-b die-cast aluminum (option to be ordered separately)

260 mm

360 mm