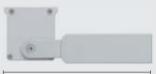

#### STANDARD BRACKET (INCLUDED)

150 mm

ACOO3: Extensible brackets for hydroline-b die-cast aluminum (option to be ordered separately)

260 mm

360 mm